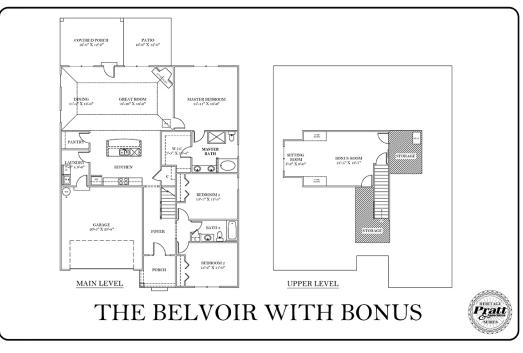

## 8454 GRAY FOX COURT OOLTEWAH, TN 37363

2,314 SQ FT 3 BEDROOMS/2 BATHS

A well-planned, single-story 2,314 sq ft home with 3 bedrooms and 2 baths. A Pratt Classic! Features include an open floorplan perfect for entertaining and a large master suite. This home offers a laundry area just off the garage for easy unloading of groceries or dropping off muddy shoes.

The upstairs bonus room has a sitting area - perfect for an office or study!

Outside is not only a covered porch, but extra patio - great for grilling out on weekends!