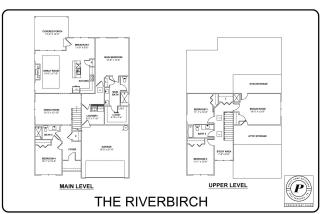

When you walk through the front door of Homesite 88 into the foyer, you'll be greeted by your dedicated study space and powder room. Continuing down the hall past the separate dining room that's perfect for hosting dinner parties, step into the great room that certainly earned its name. This spacious and thoughtfully-designed floor plan has the master bedroom situated on the main floor tucked behind the kitchen with a large bath and master closet as well. Upstairs you'll find the other two bedrooms - one of which has a walk-in closet that gives access to the storage area. This home plan is perfect for growing families that don't want to settle for less. With 5 Bedrooms, 3 Bathrooms including a powder room, a Separate Dining Room, plus a Dedicated Study/Office Room and Walk-out Attic Storage - what more could you need? Schedule a tour to see this home today.