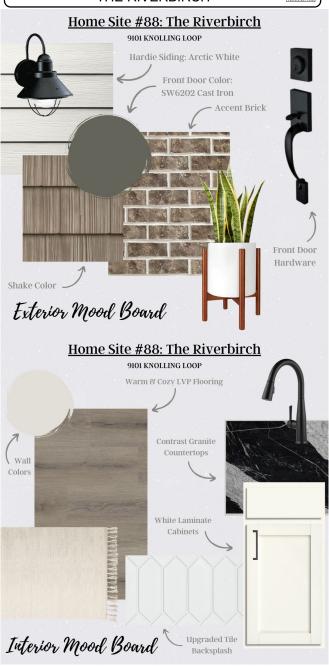

When you walk through the front door of Homesite 88 into the foyer, you'll be greeted by your dedicated study space and powder room. Continuing down the hall past the separate dining room that's perfect for hosting dinner parties, step into the great room that certainly earned its name. This spacious and thoughtfully-designed floor plan has the master bedroom situated on the main floor tucked behind the kitchen with a large bath and master closet as well. Upstairs you'll find the other two bedrooms - one of which has a walk-in closet that gives access to the storage area. This home plan is perfect for growing families that don't want to settle for less. With 5 Bedrooms, 3 Bathrooms including a powder room, a Separate Dining Room, plus a Dedicated Study/Office Room and Walk-out Attic Storage - what more could you need? Schedule a tour to see this home today.