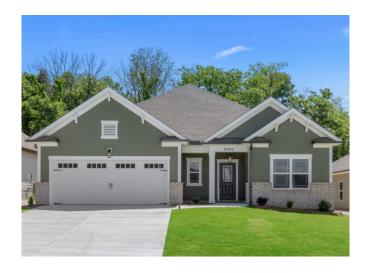

## 8904 KNOLLING LOOP

Ooltewah, TN 37363 | Bainbridge

\$449,900

Sq Ft: 1,906 Bedrooms: 3 Baths: 2 Stories: 1

S

This charming Dover Springs home plan is situated in the heart of Ooltewah, TN, right in the stunning Bainbridge Park community. Enjoy a picturesque stroll along the sidewalks and green spaces, or take a refreshing dip in the community pool and cabana. Conveniently located just minutes from I-75, Cambridge Square, and Hamilton Place, this layout provides both style and function. The great room corner fireplace offers endless possibilities for creating memories with loved ones. A mudroom and laundry off the garage keep your home free from muddy shoes and laundry noise. The spacious main bedroom is a true haven, featuring a luxurious main bath and closet with room for all your latest fashion finds. This home is everything you deserve and more.