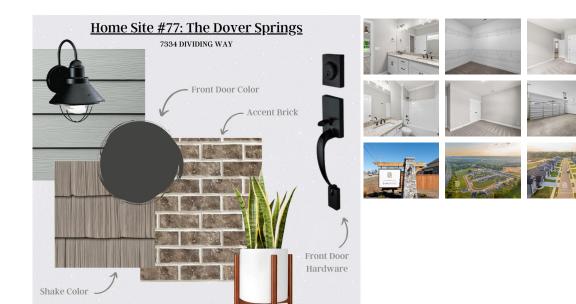

## 8904 KNOLLING LOOP

Ooltewah, TN 37363 | Bainbridge

\$449,900

Sq Ft: 1,906 Bedrooms: 3 Baths: 2 Stories: 1

S

This charming Dover Springs home plan is situated in the heart of Ooltewah, TN, right in the stunning Bainbridge Park community. Enjoy a picturesque stroll along the sidewalks and green spaces, or take a refreshing dip in the community pool and cabana. Conveniently located just minutes from I-75, Cambridge Square, and Hamilton Place, this layout provides both style and function. The great room corner fireplace offers endless possibilities for creating memories with loved ones. A mudroom and laundry off the garage keep your home free from muddy shoes and laundry noise. The spacious main bedroom is a true haven, featuring a luxurious main bath and closet with room for all your latest fashion finds. This home is everything you deserve and more.