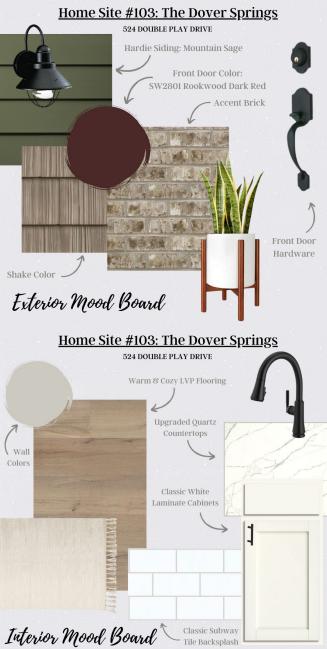

## 524 DOUBLE PLAY DR.

East Brainerd, TN 37421 | Engel Park

\$459,900

Sq Ft: 1,845 Bedrooms: 3 Baths: 2 Stories: 1

With the master bedroom located on the main floor in the desirable East Hamilton school district, Pratt Home Builders features the Dover Springs home plan. This Single-Level gem boasts 3 spacious bedrooms and 2 modern baths across over 1800 square feet of living space. The great room corner fireplace offers endless possibilities for creating memories with loved ones. A mudroom and laundry off the garage keep your home free from muddy shoes and laundry noise. The spacious main bedroom is a true haven, featuring a luxurious main bath and closet with room for all your latest fashion finds. This home is everything you deserve and more.