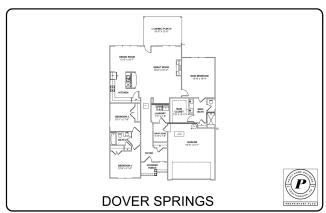

## 524 DOUBLE PLAY DR.

East Brainerd, TN 37421 | Engel Park

\$459,900

Sq Ft: 1,845 Bedrooms: 3 Baths: 2 Stories: 1

With the master bedroom located on the main floor in the desirable East Hamilton school district, Pratt Home Builders features the Dover Springs home plan. This Single-Level gem boasts 3 spacious bedrooms and 2 modern baths across over 1800 square feet of living space. The great room corner fireplace offers endless possibilities for creating memories with loved ones. A mudroom and laundry off the garage keep your home free from muddy shoes and laundry noise. The spacious main bedroom is a true haven, featuring a luxurious main bath and closet with room for all your latest fashion finds. This home is everything you deserve and more.