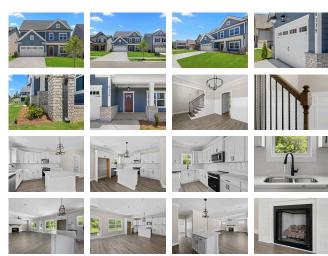

## CALL FOR PRICE

Sq Ft: 2,311 Bedrooms: 4
Baths: 2 Half Baths: 1 Stories: 2

Welcome home to the Hawthorne plan, located in Pratt Home Builders' beloved flagship community, Engel Park. Situated in East Brainerd, this community offers a beautiful community pool and cabana, playground, dog park, and play fields. The Hawthorne home design is a masterpiece of thoughtful living that makes the most of every square inch of space. The two-story foyer welcomes you in and leads you to an elegant dining room with craftsman-style trim that doubles as an office or sitting room. The open and airy great room is perfect for relaxation, with a large kitchen featuring abundant cabinetry and a modern island. Head to the second level where you'll find 4 spacious bedrooms, including a large primary bedroom with a bathroom featuring dual vanities and a large shower with a full tile bench. Unique to say the least! Discover the perfect combination of comfort and luxury in this exceptional home in North GA that's convenient to a multitude of shops, Costco, I-75, and a quick trip to downtown Chattanooga.

Sales Office 8016 Slugger Way Chattanooga, TN 37405

Office Hours

- Covered Patio
- 4 Bedrooms
- Craftsman-Style Finishes
- Open-Layout Kitchen & Great Room
- Third Car Garage