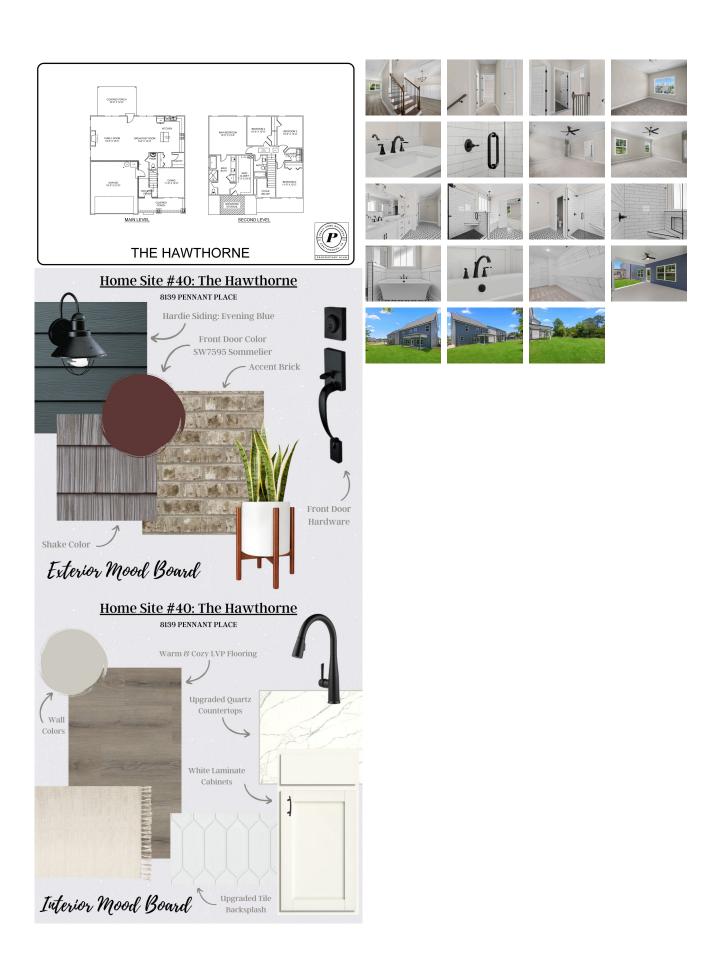

## CALL FOR PRICE

Sq Ft: 2,311 Bedrooms: 4
Baths: 2 Half Baths: 1 Stories: 2

Welcome home to the Hawthorne plan, located in Pratt Home Builders' beloved flagship community, Engel Park. Situated in East Brainerd, this community offers a beautiful community pool and cabana, playground, dog park, and play fields. The Hawthorne home design is a masterpiece of thoughtful living that makes the most of every square inch of space. The two-story foyer welcomes you in and leads you to an elegant dining room with craftsman-style trim that doubles as an office or sitting room. The open and airy great room is perfect for relaxation, with a large kitchen featuring abundant cabinetry and a modern island. Head to the second level where you'll find 4 spacious bedrooms, including a large primary bedroom with a bathroom featuring dual vanities and a large shower with a full tile bench. Unique to say the least! Discover the perfect combination of comfort and luxury in this exceptional home in North GA that's convenient to a multitude of shops, Costco, I-75, and a quick trip to downtown Chattanooga.

Sales Office 8016 Slugger Way Chattanooga, TN 37405

Office Hours

- Covered Patio
- 4 Bedrooms
- Craftsman-Style Finishes
- Open-Layout Kitchen & Great Room
- Third Car Garage