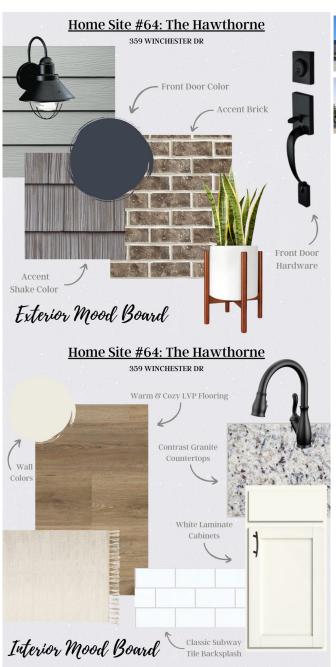

## 359 WINCHESTER DRIVE

Fort Oglethorpe, GA 30741 | The Fields at Huntley Meadows

\$434,900

Sq Ft: 2,311 Bedrooms: 4 Baths: 2 Half Baths: 1 Stories: 2

Experience the best of both worlds at Huntley Meadows, a stunning community of designer homes crafted by Pratt Home Builders, located just over the Tennessee/Georgia line. The Hawthorne home design is a masterpiece of thoughtful living that makes the most of every square inch of space. The two-story foyer welcomes you in and leads you to an elegant dining room with craftsman-style trim that doubles as an office or sitting room. The open and airy great room is perfect for relaxation, with a large kitchen featuring abundant cabinetry and a modern island. Head to the second level where you'll find 4 spacious bedrooms, including a large primary bedroom with a bathroom featuring dual vanities and a large shower with a full tile bench. Unique to say the least! Discover the perfect combination of comfort and luxury in this exceptional home in North GA that's convenient to a multitude of shops, Costco, I-75, and a quick trip to downtown Chattanooga.

- Patio
- 4 Bedrooms & 2.5 Bathrooms
- Craftsman-Style Finishes
- Separate Dining Room
- Walk-in Pantry
- Open-Layout Kitchen & Great Room

Sales Office Call Brittany at (423) 757-7687 ext. 1 Fort Oglethorpe, GA 30741