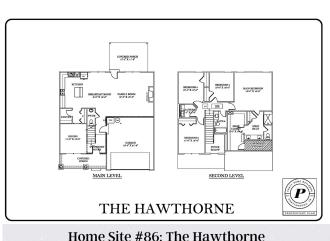

## 568 WINCHESTER DRIVE

Fort Oglethorpe, GA 30741 | The Fields at Huntley Meadows

\$419,900

Sq Ft: 2,311 Bedrooms: 4 Baths: 2 Half Baths: 1 Stories: 2

Experience the best of both worlds at Huntley Meadows, a stunning community of designer homes crafted by Pratt Home Builders, located just over the Tennessee/Georgia line. The Hawthorne home design is a masterpiece of thoughtful living that makes the most of every square inch of space. The two-story foyer welcomes you in and leads you to an elegant dining room with craftsman-style trim that doubles as an office or sitting room. The open and airy great room is perfect for relaxation, with a large kitchen featuring abundant cabinetry and a modern island. Head to the second level where you'll find 4 spacious bedrooms, including a large primary bedroom with a bathroom featuring dual vanities and a large shower with a full tile bench. Unique to say the least! Discover the perfect combination of comfort and luxury in this exceptional home in North GA that's convenient to a multitude of shops, Costco, I-75, and a quick trip to downtown Chattanooga.