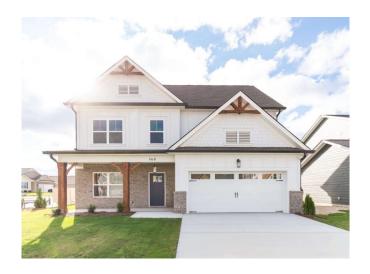

## 568 WINCHESTER DRIVE

Fort Oglethorpe, GA 30741 | The Fields at Huntley Meadows

\$419,900

Sq Ft: 2,311 Bedrooms: 4 Baths: 2 Half Baths: 1 Stories: 2

Experience the best of both worlds at Huntley Meadows, a stunning community of designer homes crafted by Pratt Home Builders, located just over the Tennessee/Georgia line. The Hawthorne home design is a masterpiece of thoughtful living that makes the most of every square inch of space. The two-story foyer welcomes you in and leads you to an elegant dining room with craftsman-style trim that doubles as an office or sitting room. The open and airy great room is perfect for relaxation, with a large kitchen featuring abundant cabinetry and a modern island. Head to the second level where you'll find 4 spacious bedrooms, including a large primary bedroom with a bathroom featuring dual vanities and a large shower with a full tile bench. Unique to say the least! Discover the perfect combination of comfort and luxury in this exceptional home in North GA that's convenient to a multitude of shops, Costco, I-75, and a quick trip to downtown Chattanooga.