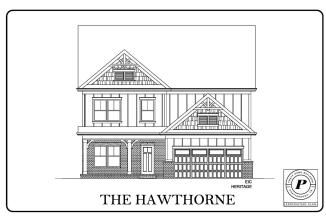

## 568 WINCHESTER DRIVE

Fort Oglethorpe, GA 30741 | The Fields at Huntley Meadows

\$419,900

Sq Ft: 2,311 Bedrooms: 4 Baths: 2 Half Baths: 1 Stories: 2

Experience the best of both worlds at Huntley Meadows, a stunning community of designer homes crafted by Pratt Home Builders, located just over the Tennessee/Georgia line. The Hawthorne home design is a masterpiece of thoughtful living that makes the most of every square inch of space. The two-story foyer welcomes you in and leads you to an elegant dining room with craftsman-style trim that doubles as an office or sitting room. The open and airy great room is perfect for relaxation, with a large kitchen featuring abundant cabinetry and a modern island. Head to the second level where you'll find 4 spacious bedrooms, including a large primary bedroom with a bathroom featuring dual vanities and a large shower with a full tile bench. Unique to say the least! Discover the perfect combination of comfort and luxury in this exceptional home in North GA that's convenient to a multitude of shops, Costco, I-75, and a quick trip to downtown Chattanooga.