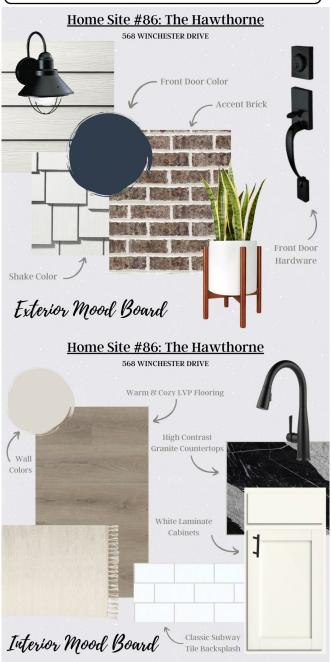

## 568 WINCHESTER DRIVE

Fort Oglethorpe, GA 30741 | The Fields at Huntley Meadows

\$419,900

Sq Ft: 2,311 Bedrooms: 4 Baths: 2 Half Baths: 1 Stories: 2

Experience the best of both worlds at Huntley Meadows, a stunning community of designer homes crafted by Pratt Home Builders, located just over the Tennessee/Georgia line. The Hawthorne home design is a masterpiece of thoughtful living that makes the most of every square inch of space. The two-story foyer welcomes you in and leads you to an elegant dining room with craftsman-style trim that doubles as an office or sitting room. The open and airy great room is perfect for relaxation, with a large kitchen featuring abundant cabinetry and a modern island. Head to the second level where you'll find 4 spacious bedrooms, including a large primary bedroom with a bathroom featuring dual vanities and a large shower with a full tile bench. Unique to say the least! Discover the perfect combination of comfort and luxury in this exceptional home in North GA that's convenient to a multitude of shops, Costco, I-75, and a quick trip to downtown Chattanooga.