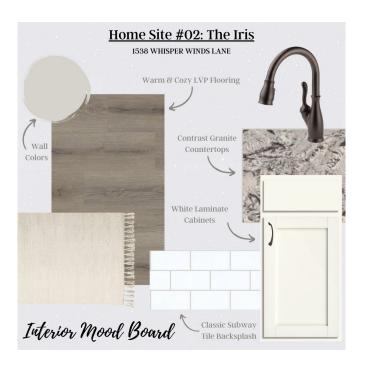

ou'll find the large en suite with double-vanities, a roll-in shower, plus a spacious walk-in closet. With easy access to favorite areas around town and downtown Chattanooga within a half hour's drive, you'll never be short on things to do. Enjoy a meal at Cambridge Square just a short drive away, an evening of entertainment at Collegedale Commons, a round of golf at one of the many area golf courses, shop at Hamilton Place mall and surrounding shops, or enjoy the nature trails at Heritage Park, Audobon Acres, and more. Discover Retreat at Oakbrook today and set an appointment with our team to learn more.

- 2 Bedrooms
- 2 Full Bathrooms
- 2-Car Garage
- Covered Patio
- · Lawn Care included in HOA

Sales Office 1738 Whisper Winds Ln Ooltewah, TN 37363 (423) 757-7687

Office Hours