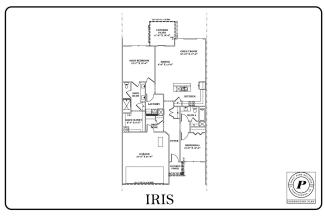

Home Site 2 is the Iris home plan, featuring 2 spacious bedrooms and 2 full bathrooms to match. Walking through the front door, you'll find the guest bedroom at the front of the house with a full bath directly across the hall. Wide doorways make for easy wheel-chair access throughout the home, a very unique design feature you don't see often. Moving through the hall, you're greeted by the spacious, open-concept kitchen and great room with sliding glass doors that open up to your private patio oasis. Just a short walk from the kitchen, your laundry room is just outside of the master bedroom. In the bedroom, you'll find the large en suite with double-vanities, a roll-in shower, plus a spacious walk-in closet. With easy access to favorite areas around town and downtown Chattanooga within a half hour's drive, you'll never be short on things to do. Enjoy a meal at Cambridge Square just a short drive away, an evening of entertainment at Collegedale Commons, a round of golf at one of the many area golf courses, shop at Hamilton Place mall and surrounding shops, or enjoy the nature trails at Heritage Park, Audobon Acres, and more. Discover Retreat at Oakbrook today and set an appointment with our team to learn more.