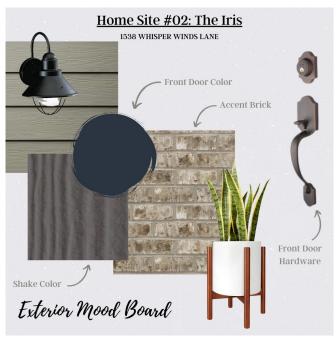

you'll find the large en suite with double-vanities, a roll-in shower, plus a spacious walk-in closet. With easy access to favorite areas around town and downtown Chattanooga within a half hour's drive, you'll never be short on things to do. Enjoy a meal at Cambridge Square just a short drive away, an evening of entertainment at Collegedale Commons, a round of golf at one of the many area golf courses, shop at Hamilton Place mall and surrounding shops, or enjoy the nature trails at Heritage Park, Audobon Acres, and more. Discover Retreat at Oakbrook today and set an appointment with our team to learn more.

- 2 Bedrooms
- 2 Full Bathrooms
- 2-Car Garage
- Covered Patio
- · Lawn Care included in HOA

Sales Office 1738 Whisper Winds Ln Ooltewah, TN 37363 (423) 757-7687

Office Hours