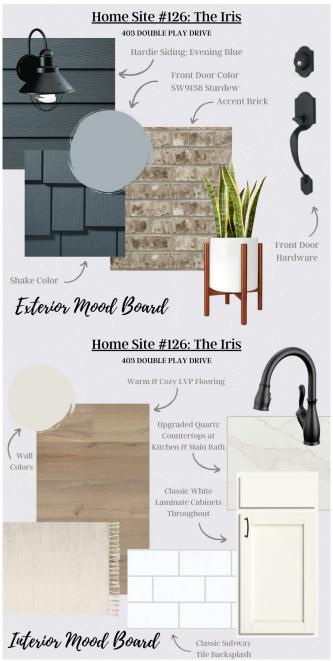

## 403 DOUBLE PLAY DR.

East Brainerd, TN 37421 | Engel Park

\$364,900

Sq Ft: 1,543 Bedrooms: 2 Baths: 2 Stories: 1

Welcome home to the Iris townhome plan, located in the final phase of Pratt Home Builders' beloved flagship community, Engel Park. Situated in East Brainerd, this community offers a beautiful community pool and cabana, playground, dog park, and play fields.

Home Site 126 is the Iris home plan, featuring 2 spacious bedrooms and 2 full bathrooms to match. Walking through the front door, you'll find the guest bedroom at the front of the house with a full bath directly across the hall. Wide doorways make for easy wheel-chair access throughout the home, a very unique design feature you don't see often. Moving through the hall, you're greeted by the spacious, open-concept kitchen and great room with sliding glass doors that open up to your private patio oasis. Just a short walk from the kitchen, your laundry room is just outside of the master bedroom. In the bedroom, you'll find the large en suite with double-vanities, a roll-in shower, plus a spacious walk-in closet. With easy access to favorite areas around town and downtown Chattanooga within a half hour's drive, you'll never be short on things to do. Convenient to everything - enjoy a round of golf at one of the many area golf courses, shop at Hamilton Place mall and surrounding shops, or enjoy the nature trails at Heritage Park, Audobon Acres, and more. Engel Park is a special community to be a part of.