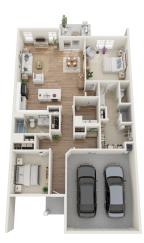

Home Site 126 is the Iris home plan, featuring 2 spacious bedrooms and 2 full bathrooms to match. Walking through the front door, you'll find the guest bedroom at the front of the house with a full bath directly across the hall. Wide doorways make for easy wheel-chair access throughout the home, a very unique design feature you don't see often. Moving through the hall, you're greeted by the spacious, open-concept kitchen and great room with sliding glass doors that open up to your private patio oasis. Just a short walk from the kitchen, your laundry room is just outside of the master bedroom. In the bedroom, you'll find the large en suite with double-vanities, a roll-in shower, plus a spacious walk-in closet. With easy access to favorite areas around town and downtown Chattanooga within a half hour's drive, you'll never be short on things to do. Convenient to everything - enjoy a round of golf at one of the many area golf courses, shop at Hamilton Place mall and surrounding shops, or enjoy the nature trails at Heritage Park, Audobon Acres, and more. Engel Park is a special community to be a part of.

- 2 Bedrooms
- 2 Full Bathrooms
- 2-Car Garage
- Covered Patio

Sales Office 8016 Slugger Way Chattanooga, TN 37405

Office Hours