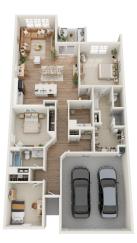

Home Site 125 is the Lily home plan, featuring 3 spacious bedrooms and 2  $\,$ full bathrooms to match. Walking through the front door, you'll find the two guest bedrooms at the front of the house with a full bath located in between them. Wide doorways make for easy wheel-chair access throughout the home, a very unique design feature you don't see often. Moving through the hall, you're greeted by the spacious, open-concept kitchen and great room with sliding glass doors that open up to your private patio oasis. Just a short walk from the kitchen, your laundry room is just outside of the master bedroom. In the bedroom, you'll find the large en suite with double-vanities, a roll-in shower, plus a spacious walk-in closet. With easy access to favorite areas around town and downtown Chattanooga within a half hour's drive, you'll never be short on things to do. Convenient to everything – enjoy a round of golf at one of the many area golf courses, shop at Hamilton Place mall and surrounding shops, or enjoy the nature trails at Heritage Park, Audobon Acres, and more. Engel Park is a special community to be a part of.

- 3 Bedrooms
- 2 Full Bathrooms
- 2-Car Garage
- Covered Patio

Sales Office 8016 Slugger Way Chattanooga, TN 37405

Office Hours