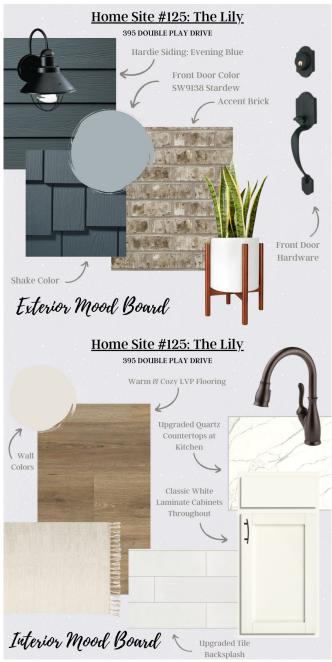

## 395 DOUBLE PLAY DR.

East Brainerd, TN 37421 | Engel Park

\$399,900

Sq Ft: 1,716 Bedrooms: 3 Baths: 2 Stories: 1

Welcome home to the Lily townhome plan, located in the final phase of Pratt Home Builders' beloved flagship community, Engel Park. Situated in East Brainerd, this community offers a beautiful community pool and cabana, playground, dog park, and play fields.

Home Site 125 is the Lily home plan, featuring 3 spacious bedrooms and 2  $\,$ full bathrooms to match. Walking through the front door, you'll find the two guest bedrooms at the front of the house with a full bath located in between them. Wide doorways make for easy wheel-chair access throughout the home, a very unique design feature you don't see often. Moving through the hall, you're greeted by the spacious, open-concept kitchen and great room with sliding glass doors that open up to your private patio oasis. Just a short walk from the kitchen, your laundry room is just outside of the master bedroom. In the bedroom, you'll find the large en suite with double-vanities, a roll-in shower, plus a spacious walk-in closet. With easy access to favorite areas around town and downtown Chattanooga within a half hour's drive, you'll never be short on things to do. Convenient to everything – enjoy a round of golf at one of the many area golf courses, shop at Hamilton Place mall and surrounding shops, or enjoy the nature trails at Heritage Park, Audobon Acres, and more. Engel Park is a special community to be a part of.