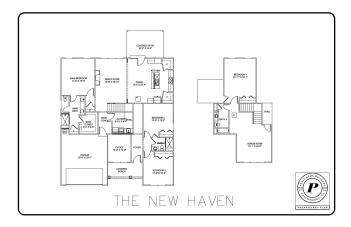

We're thrilled to unveil our latest home design: The New Haven, brought to you by Pratt Home Builders. This impressive layout offers 4 spacious bedrooms and 3 bathrooms, complemented by a devoted office space on the ground floor and an additional room with a study area on the upper level. The New Haven provides ample room for family, guests, and more situated in the beautiful community of Bainbridge Park. Start your day with a cup of coffee on the covered patio in the back, just a few steps from your main floor master bedroom. The kitchen's open design is perfect for hosting dinner gatherings or catching the big game, providing a warm and welcoming atmosphere. On the second floor, you'll discover the 4th bedroom, an extra room, and walk-out storage perfect for storing holiday decorations and more. With luxurious flooring and granite countertops featured throughout, this home certainly doesn't skimp on quality. And let's not forget - the kitchen includes not just one, but two pantries! Enjoy a picturesque stroll along the sidewalks and green spaces, or take a refreshing dip in the community pool and cabana. Conveniently located just minutes from I-75, Cambridge Square, and Hamilton Place, you have everything you need and want close by.