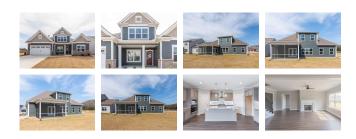

We're thrilled to unveil our latest home design: The New Haven, brought to you by Pratt Home Builders. This impressive layout offers 4 spacious bedrooms and 3 bathrooms, complemented by a devoted office space on the ground floor and an additional room with a study area on the upper level. The New Haven provides ample room for family, guests, and more situated in the beautiful community of Bainbridge Park. Start your day with a cup of coffee on the covered patio in the back, just a few steps from your main floor master bedroom. The kitchen's open design is perfect for hosting dinner gatherings or catching the big game, providing a warm and welcoming atmosphere. On the second floor, you'll discover the 4th bedroom, an extra room, and walk-out storage perfect for storing holiday decorations and more. With luxurious flooring and granite countertops featured throughout, this home certainly doesn't skimp on quality. And let's not forget - the kitchen includes not just one, but two pantries! Enjoy a picturesque stroll along the sidewalks and green spaces, or take a refreshing dip in the community pool and cabana. Conveniently located just minutes from I-75, Cambridge Square, and Hamilton Place, you have everything you need and want close by.

- 4 Bedrooms
- Office
- Bonus Room w/ Study Area
- Covered Patio
- Two Pantries