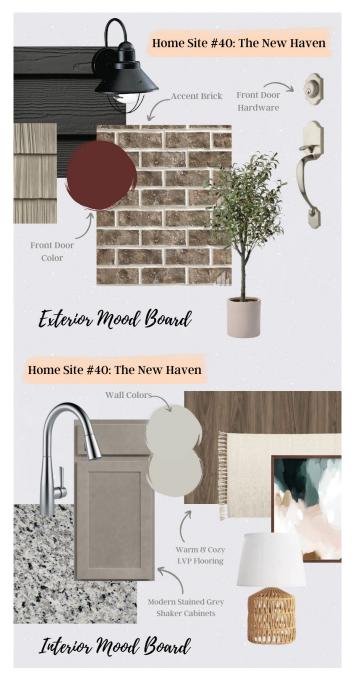

We're thrilled to unveil our latest home design: The New Haven, brought to you by Pratt Home Builders. This impressive layout offers 4 spacious bedrooms and 3 bathrooms, complemented by a devoted office space on the ground floor and an additional room with a study area on the upper level. The New Haven provides ample room for family, guests, and more situated in the beautiful community of Bainbridge Park. Start your day with a cup of coffee on the covered patio in the back, just a few steps from your main floor master bedroom. The kitchen's open design is perfect for hosting dinner gatherings or catching the big game, providing a warm and welcoming atmosphere. On the second floor, you'll discover the 4th bedroom, an extra room, and walk-out storage perfect for storing holiday decorations and more. With luxurious flooring and granite countertops featured throughout, this home certainly doesn't skimp on quality. And let's not forget - the kitchen includes not just one, but two pantries! Enjoy a picturesque stroll along the sidewalks and green spaces, or take a refreshing dip in the community pool and cabana. Conveniently located just minutes from I-75, Cambridge Square, and Hamilton Place, you have everything you need and want close by.