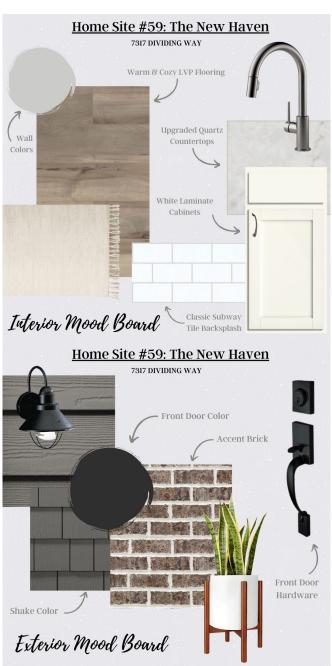

## 7317 DIVIDING WAY

Ooltewah, TN 37363 | Bainbridge

\$579,900

Sq Ft: 3,134 Bedrooms: 4

Baths: 3 Stories: 2

We're thrilled to unveil our latest home design: The New Haven, brought to you by Pratt Home Builders. This impressive layout offers 4 spacious bedrooms and 3 bathrooms, complemented by a devoted office space on the ground floor and an additional room with a study area on the upper level. The New Haven provides ample room for family, guests, and more situated in the beautiful community of Bainbridge Park. Start your day with a cup of coffee on the covered patio in the back, just a few steps from your main floor master bedroom. The kitchen's open design is perfect for hosting dinner gatherings or catching the big game, providing a warm and welcoming atmosphere. On the second floor, you'll discover the 4th bedroom, an extra room, and walk-out storage perfect for storing holiday decorations and more. With luxurious flooring and granite countertops featured throughout, this home certainly doesn't skimp on quality. And let's not forget - the kitchen includes not just one, but two pantries! Enjoy a picturesque stroll along the sidewalks and green spaces, or take a refreshing dip in the community pool and cabana. Conveniently located just minutes from I-75, Cambridge Square, and Hamilton Place, you have everything you need and want close by.