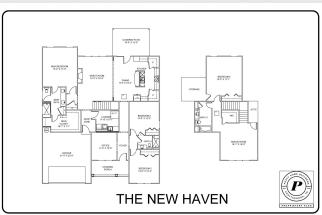

## 7317 DIVIDING WAY

Ooltewah, TN 37363 | Bainbridge

\$579,900

Sq Ft: 3,134 Bedrooms: 4

Baths: 3 Stories: 2

We're thrilled to unveil our latest home design: The New Haven, brought to you by Pratt Home Builders. This impressive layout offers 4 spacious bedrooms and 3 bathrooms, complemented by a devoted office space on the ground floor and an additional room with a study area on the upper level. The New Haven provides ample room for family, guests, and more situated in the beautiful community of Bainbridge Park. Start your day with a cup of coffee on the covered patio in the back, just a few steps from your main floor master bedroom. The kitchen's open design is perfect for hosting dinner gatherings or catching the big game, providing a warm and welcoming atmosphere. On the second floor, you'll discover the 4th bedroom, an extra room, and walk-out storage perfect for storing holiday decorations and more. With luxurious flooring and granite countertops featured throughout, this home certainly doesn't skimp on quality. And let's not forget - the kitchen includes not just one, but two pantries! Enjoy a picturesque stroll along the sidewalks and green spaces, or take a refreshing dip in the community pool and cabana. Conveniently located just minutes from I-75, Cambridge Square, and Hamilton Place, you have everything you need and want close by.

- 4 Bedrooms
- Office
- Bonus Room w/ Study Area
- Covered Patio
- Two Pantries

Sales Office 9246 Knolling Loop Ooltewah, TN 37363

Office Hours