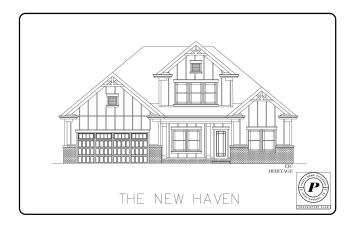

## 7317 DIVIDING WAY

Ooltewah, TN 37363 | Bainbridge

\$579,900

Sq Ft: 3,134 Bedrooms: 4

Baths: 3 Stories: 2

We're thrilled to unveil our latest home design: The New Haven, brought to you by Pratt Home Builders. This impressive layout offers 4 spacious bedrooms and 3 bathrooms, complemented by a devoted office space on the ground floor and an additional room with a study area on the upper level. The New Haven provides ample room for family, guests, and more situated in the beautiful community of Bainbridge Park. Start your day with a cup of coffee on the covered patio in the back, just a few steps from your main floor master bedroom. The kitchen's open design is perfect for hosting dinner gatherings or catching the big game, providing a warm and welcoming atmosphere. On the second floor, you'll discover the 4th bedroom, an extra room, and walk-out storage perfect for storing holiday decorations and more. With luxurious flooring and granite countertops featured throughout, this home certainly doesn't skimp on quality. And let's not forget - the kitchen includes not just one, but two pantries! Enjoy a picturesque stroll along the sidewalks and green spaces, or take a refreshing dip in the community pool and cabana. Conveniently located just minutes from I-75, Cambridge Square, and Hamilton Place, you have everything you need and want close by.