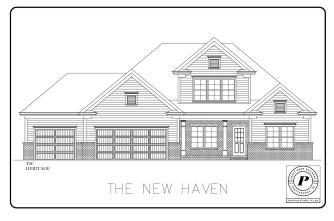

## CALL FOR PRICE

Sq Ft: 3,142 Bedrooms: 4 Baths: 3 Stories: 2

We're thrilled to unveil our latest home design: The New Haven, brought to you by Pratt Home Builders. This impressive layout offers 4 spacious bedrooms and 3 bathrooms, complemented by a devoted office space on the ground floor and an additional room with a study area on the upper level. The New Haven provides ample room for family, guests, and more situated in the beautiful community of The Farms at Creekside. Start your day with a cup of coffee on the covered patio in the back, just a few steps from your main floor master bedroom (which has beautiful tray ceiling design). The kitchen's open design is perfect for hosting dinner gatherings or catching the big game, providing a warm and welcoming atmosphere. On the second floor, you'll discover the 4th bedroom, an extra room, and walk-out storage perfect for storing holiday decorations and more. With luxurious flooring and granite countertops featured throughout, this home certainly doesn't skimp on quality. And let's not forget - the kitchen includes not just one, but two pantries! The Farms at Creekside is a stunning community tucked away from the noise, yet still conveniently located just minutes from I-75, Cambridge Square, and Hamilton Place.

Sales Office 2514 Ooltewah Ringgold Rd Apison, TN 37363

Office Hours

- 4 Bedrooms
- Dedicated Office
- Bonus Room w/ Study Area
- Covered Patio
- Two Pantries