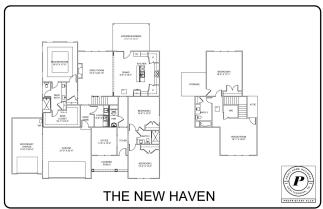

## CALL FOR PRICE

Sq Ft: 3,142 Bedrooms: 4 Baths: 3 Stories: 2

We're thrilled to unveil our latest home design: The New Haven, brought to you by Pratt Home Builders. This impressive layout offers 4 spacious bedrooms and 3 bathrooms, complemented by a devoted office space on the ground floor and an additional room with a study area on the upper level. The New Haven provides ample room for family, guests, and more situated in the beautiful community of The Farms at Creekside. Start your day with a cup of coffee on the covered patio in the back, just a few steps from your main floor master bedroom (which has beautiful tray ceiling design). The kitchen's open design is perfect for hosting dinner gatherings or catching the big game, providing a warm and welcoming atmosphere. On the second floor, you'll discover the 4th bedroom, an extra room, and walk-out storage perfect for storing holiday decorations and more. With luxurious flooring and granite countertops featured throughout, this home certainly doesn't skimp on quality. And let's not forget - the kitchen includes not just one, but two pantries! The Farms at Creekside is a stunning community tucked away from the noise, yet still conveniently located just minutes from I-75, Cambridge Square, and Hamilton Place.

Sales Office 2514 Ooltewah Ringgold Rd Apison, TN 37363

Office Hours

- 4 Bedrooms
- Dedicated Office
- Bonus Room w/ Study Area
- Covered Patio
- Two Pantries