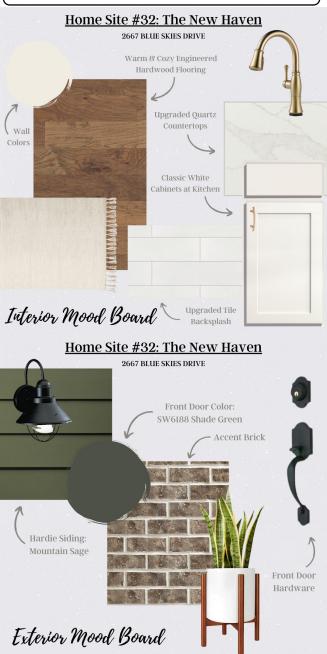

## 2667 BLUE SKIES DR.

Ooltewah, TN 37363 | The Farms at Creekside

## CALL FOR PRICE

Sq Ft: 3,142 Bedrooms: 4 Baths: 3 Stories: 2

We're thrilled to unveil our latest home design: The New Haven, brought to you by Pratt Home Builders. This impressive layout offers 4 spacious bedrooms and 3 bathrooms, complemented by a devoted office space on the ground floor and an additional room with a study area on the upper level. The New Haven provides ample room for family, guests, and more situated in the beautiful community of The Farms at Creekside. Start your day with a cup of coffee on the covered patio in the back, just a few steps from your main floor master bedroom (which has beautiful tray ceiling design). The kitchen's open design is perfect for hosting dinner gatherings or catching the big game, providing a warm and welcoming atmosphere. On the second floor, you'll discover the 4th bedroom, an extra room, and walk-out storage perfect for storing holiday decorations and more. With luxurious flooring and granite countertops featured throughout, this home certainly doesn't skimp on quality. And let's not forget - the kitchen includes not just one, but two pantries! The Farms at Creekside is a stunning community tucked away from the noise, yet still conveniently located just minutes from I-75, Cambridge Square, and Hamilton Place.