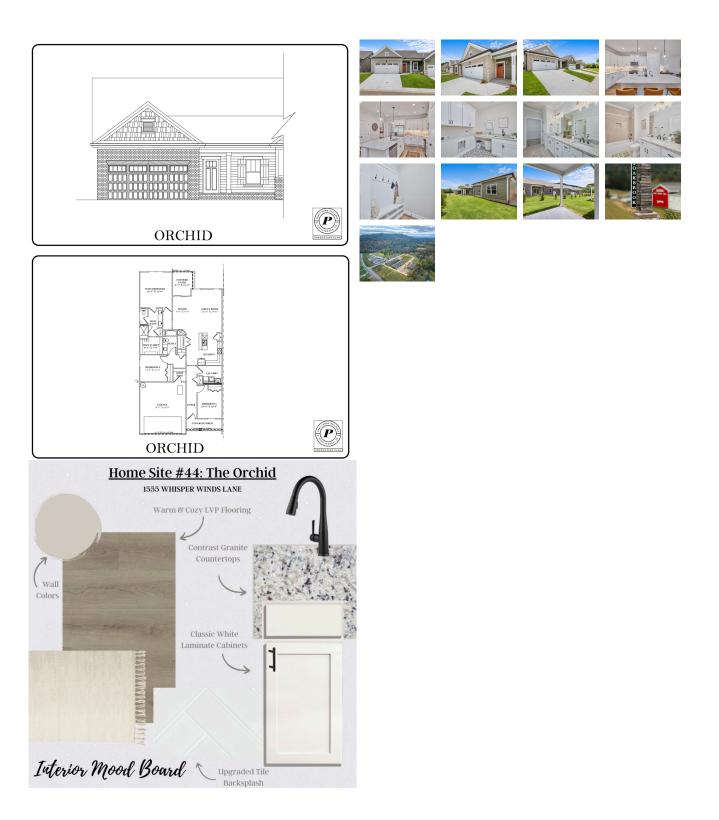

Home Site 44 is the Orchid home plan, featuring 3 spacious bedrooms and 2 full bathrooms to match. Walking through the front door, you'll find the first guest bedroom at the front of the house and across the hall, just past the garage entry, is the second guest bedroom with a full bathroom in the hall. Wide doorways make for easy wheel-chair access throughout the home, a very unique design feature you don't see often. Moving through the hall, you're greeted by the spacious, open-concept kitchen and great room with sliding glass doors that open up to your private patio oasis. Just a short walk from the kitchen, your laundry room is just outside of the master bedroom. In the bedroom, you'll find the large en suite with double-vanities, a roll-in shower, plus a spacious walk-in closet. With easy access to favorite areas around town and downtown Chattanooga within a half hour's drive, you'll never be short on things to do. Enjoy a meal at Cambridge Square just a short drive away, an evening of entertainment at Collegedale Commons, a round of golf at one of the many area golf courses, shop at Hamilton Place mall and surrounding shops, or enjoy the nature trails at Heritage Park, Audobon Acres, and more. Discover Retreat at Oakbrook today and set an appointment with our team to learn more.

- 3 Bedrooms
- 2 Full Bathrooms
- 2-Car Garage
- Covered Patio
- Lawn Care included in HOA

\*Images shown are artist renderings or model representations and may not reflect the exact home currently under construction. Features, finishes, and layouts are subject to change. For accurate details and a home tour, please contact our New Home Consultants (423) 757-7687. Sales Office 1738 Whisper Winds Ln Ooltewah, TN 37363 (423) 757-7687