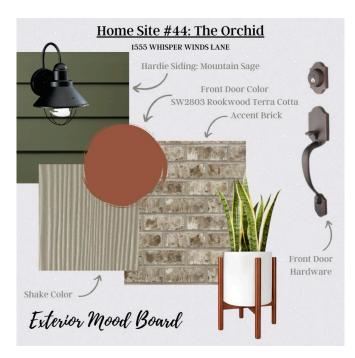

Home Site 44 is the Orchid home plan, featuring 3 spacious bedrooms and 2 full bathrooms to match. Walking through the front door, you'll find the first guest bedroom at the front of the house and across the hall, just past the garage entry, is the second guest bedroom with a full bathroom in the hall. Wide doorways make for easy wheel-chair access throughout the home, a very unique design feature you don't see often. Moving through the hall, you're greeted by the spacious, open-concept kitchen and great room with sliding glass doors that open up to your private patio oasis. Just a short walk from the kitchen, your laundry room is just outside of the master bedroom. In the bedroom, you'll find the large en suite with double-vanities, a roll-in shower, plus a spacious walk-in closet. With easy access to favorite areas around town and downtown Chattanooga within a half hour's drive, you'll never be short on things to do. Enjoy a meal at Cambridge Square just a short drive away, an evening of entertainment at Collegedale Commons, a round of golf at one of the many area golf courses, shop at Hamilton Place mall and surrounding shops, or enjoy the nature trails at Heritage Park, Audobon Acres, and more. Discover Retreat at Oakbrook today and set an appointment with our team to learn more.

- 3 Bedrooms
- 2 Full Bathrooms
- 2-Car Garage
- Covered Patio
- Lawn Care included in HOA

\*Images shown are artist renderings or model representations and may not reflect the exact home currently under construction. Features, finishes, and layouts are subject to change. For accurate details and a home tour, please contact our New Home Consultants (423) 757-7687. Sales Office 1738 Whisper Winds Ln Ooltewah, TN 37363 (423) 757-7687