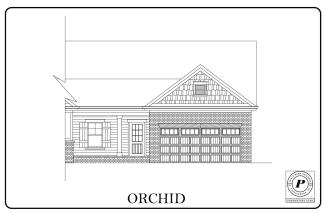

## 403 DOUBLE PLAY DR.

East Brainerd, TN 37421 | Engel Park

\$409,900

Sq Ft: 1,726 Bedrooms: 3 Baths: 2 Stories: 1

Welcome home to the Orchid townhome plan, located in the final phase of Pratt Home Builders' beloved flagship community, Engel Park. Situated in East Brainerd, this community offers a beautiful community pool and cabana, playground, dog park, and play fields.