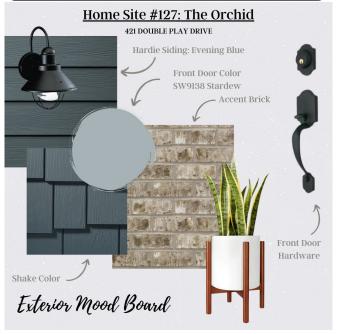

ing glass doors that open up to your private patio oasis. Just a short walk from the kitchen, your laundry room is just outside of the master bedroom. In the bedroom, you'll find the large en suite with double-vanities, a roll-in shower, plus a spacious walk-in closet. With easy access to favorite areas around town and downtown Chattanooga within a half hour's drive, you'll never be short on things to do. Convenient to everything - enjoy a round of golf at one of the many area golf courses, shop at Hamilton Place mall and surrounding shops, or enjoy the nature trails at Heritage Park, Audobon Acres, and more. Engel Park is a special community to be a part

- 3 Bedrooms
- 2 Full Bathrooms
- 2-Car Garage
- Covered Patio

Sales Office 8016 Slugger Way Chattanooga, TN 37405

Office Hours