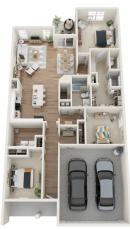

Home Site 127 features 3 spacious bedrooms and 2 full bathrooms to match. Walking through the front door, you'll find the first guest bedroom at the front of the house and across the hall, just past the garage entry, is the second guest bedroom with a full bathroom in the hall. Wide doorways make for easy wheel-chair access throughout the home, a very unique design feature you don't see often. Moving through the hall, you're greeted by the spacious, open-concept kitchen and great room with sliding glass doors that open up to your private patio oasis. Just a short walk from the kitchen, your laundry room is just outside of the master bedroom. In the bedroom, you'll find the large en suite with double-vanities, a roll-in shower, plus a spacious walk-in closet. With easy access to favorite areas around town and downtown Chattanooga within a half hour's drive, you'll never be short on things to do. Convenient to everything - enjoy a round of golf at one of the many area golf courses, shop at Hamilton Place mall and surrounding shops, or enjoy the nature trails at Heritage Park, Audobon Acres, and more. Engel Park is a special community to be a part

- 3 Bedrooms
- 2 Full Bathrooms
- 2-Car Garage
- Covered Patio

Sales Office 8016 Slugger Way Chattanooga, TN 37405

Office Hours