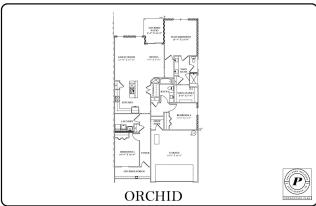

Home Site 127 features 3 spacious bedrooms and 2 full bathrooms to match. Walking through the front door, you'll find the first guest bedroom at the front of the house and across the hall, just past the garage entry, is the second guest bedroom with a full bathroom in the hall. Wide doorways make for easy wheel-chair access throughout the home, a very unique design feature you don't see often. Moving through the hall, you're greeted by the spacious, open-concept kitchen and great room with sliding glass doors that open up to your private patio oasis. Just a short walk from the kitchen, your laundry room is just outside of the master bedroom. In the bedroom, you'll find the large en suite with double-vanities, a roll-in shower, plus a spacious walk-in closet. With easy access to favorite areas around town and downtown Chattanooga within a half hour's drive, you'll never be short on things to do. Convenient to everything - enjoy a round of golf at one of the many area golf courses, shop at Hamilton Place mall and surrounding shops, or enjoy the nature trails at Heritage Park, Audobon Acres, and more. Engel Park is a special community to be a part

- 3 Bedrooms
- 2 Full Bathrooms
- 2-Car Garage
- Covered Patio

Sales Office 8016 Slugger Way Chattanooga, TN 37405

Office Hours