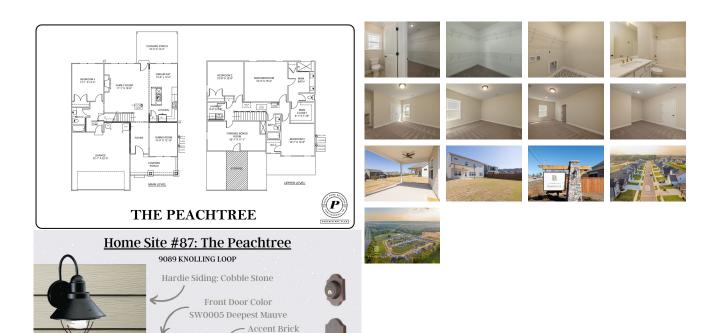

Home Site #87: The Peachtree
9089 KNOLLING LOOP
Warm 8 Cozy LVP Flooring

Upgraded Quartz

Countertops

Two Toned

Tile Backsplash