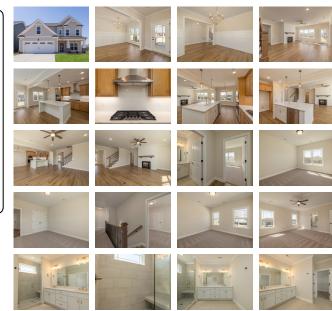

## 9089 KNOLLING LOOP

Ooltewah, TN 37363 | Bainbridge

\$529,900

Sq Ft: 2,659 Bedrooms: 4 Baths: 3 Stories: 2

Nestled in desirable Ooltewah, Pratt Home Builders presents to you the coveted Peachtree home plan. With 4 spacious bedrooms and 3 full baths, this home is the epitome of family-focused living. Need more room for hobbies or a kids' play room? Check out the finished bonus room upstairs with walk-in attic storage. Indulge in a luxurious guest suite with full bath on the main level, along with a formal dining room, mud room, kitchen, and great room. The master bedroom offers an expanded bath with a large shower and soothing soaking tub. You'll find two secondary bedrooms located on the upper level along with the finished bonus. The covered back porch is a perfect spot to relax and unwind after a long day. It's worth mentioning that this home has been specially enlarged from the usual Peachtree plan, so don't miss this unique opportunity to live in such a stunning neighborhood like Bainbridge; close to dining, shopping, and plenty of parks.