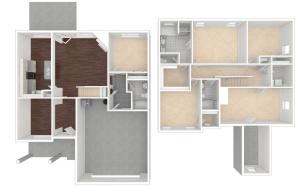

## \$529,900

Sq Ft: 2,795 Bedrooms: 4 Baths: 3 Stories: 2

Experience the best of Ooltewah's newest community, The Grove on Providence by Pratt Home Builders. Positioned for the perfect lifestyle, location, and great value, this inviting community offers stunning views of White Oak Mountain and easy access to I-75 and Cambridge Square. Welcome home to the Peachtree Home Plan – one of our most popular plans to date. With 4 spacious bedrooms and 3 full baths, this home is the epitome of family-focused living. Need more room for hobbies or a kids' play room? Check out the finished bonus room upstairs with walk-in attic storage. Indulge in a luxurious guest suite with full bath on the main level, along with a formal dining room, mud room, kitchen, and great room. The master bedroom offers an expanded bath with a large shower and a hardto-find, freestanding soaking tub! You'll find two secondary bedrooms located on the upper level along with the finished bonus. The covered back porch is a perfect spot to relax and unwind after a long day.

- Master En Suite with Freestanding Soaking Tub
- Separate Dining Room
- Covered Patio
- Breakfast Nook
- Walkout Attic Access
- 4 Bedrooms
- 3 Bathrooms
- Downstairs Bedroom
- Finished Bonus Room

Sales Office 8.324 Providence Rd, Ooltewah, TN 37363 Ooltewah, TN 37363