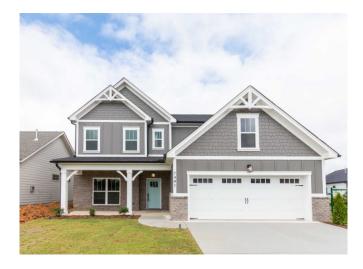

## 7401 TAILGATE LOOP

Ooltewah, TN 37363 | The Grove on Providence

## \$529,900

Sq Ft: 2,795 Bedrooms: 4 Baths: 3 Stories: 2

Experience the best of Ooltewah's newest community, The Grove on Providence by Pratt Home Builders. Positioned for the perfect lifestyle, location, and great value, this inviting community offers stunning views of White Oak Mountain and easy access to I-75 and Cambridge Square. Welcome home to the Peachtree Home Plan – one of our most popular plans to date. With 4 spacious bedrooms and 3 full baths, this home is the epitome of family-focused living. Need more room for hobbies or a kids' play room? Check out the finished bonus room upstairs with walk-in attic storage. Indulge in a luxurious guest suite with full bath on the main level, along with a formal dining room, mud room, kitchen, and great room. The master bedroom offers an expanded bath with a large shower and a hardto-find, freestanding soaking tub! You'll find two secondary bedrooms located on the upper level along with the finished bonus. The covered back porch is a perfect spot to relax and unwind after a long day.