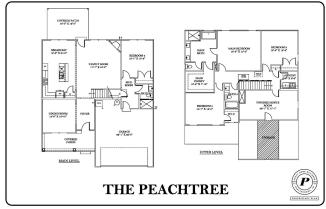

## \$529,900

Sq Ft: 2,795 Bedrooms: 4 Baths: 3 Stories: 2

Experience the best of Ooltewah's newest community, The Grove on Providence by Pratt Home Builders. Positioned for the perfect lifestyle, location, and great value, this inviting community offers stunning views of White Oak Mountain and easy access to I-75 and Cambridge Square. Welcome home to the Peachtree Home Plan – one of our most popular plans to date. With 4 spacious bedrooms and 3 full baths, this home is the epitome of family-focused living. Need more room for hobbies or a kids' play room? Check out the finished bonus room upstairs with walk-in attic storage. Indulge in a luxurious guest suite with full bath on the main level, along with a formal dining room, mud room, kitchen, and great room. The master bedroom offers an expanded bath with a large shower and a hardto-find, freestanding soaking tub! You'll find two secondary bedrooms located on the upper level along with the finished bonus. The covered back porch is a perfect spot to relax and unwind after a long day.

- Master En Suite with Freestanding Soaking Tub
- Separate Dining Room
- Covered Patio
- Breakfast Nook
- Walkout Attic Access
- 4 Bedrooms
- 3 Bathrooms
- Downstairs Bedroom
- Finished Bonus Room

Sales Office 8.324 Providence Rd, Ooltewah, TN 37363 Ooltewah, TN 37363