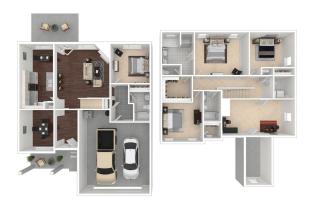

## \$529,900

Sq Ft: 2,795 Bedrooms: 4 Baths: 3 Stories: 2

Experience the best of Ooltewah's newest community, The Grove on Providence by Pratt Home Builders. Positioned for the perfect lifestyle, location, and great value, this inviting community offers stunning views of White Oak Mountain and easy access to I-75 and Cambridge Square. Welcome home to the Peachtree Home Plan – one of our most popular plans to date. With 4 spacious bedrooms and 3 full baths, this home is the epitome of family-focused living. Need more room for hobbies or a kids' play room? Check out the finished bonus room upstairs with walk-in attic storage. Indulge in a luxurious guest suite with full bath on the main level, along with a formal dining room, mud room, kitchen, and great room. The master bedroom offers an expanded bath with a large shower and a hardto-find, freestanding soaking tub! You'll find two secondary bedrooms located on the upper level along with the finished bonus. The covered back porch is a perfect spot to relax and unwind after a long day.

- Master En Suite with Freestanding Soaking Tub
- Separate Dining Room
- Covered Patio
- Breakfast Nook
- Walkout Attic Access
- 4 Bedrooms
- 3 Bathrooms
- Downstairs Bedroom
- Finished Bonus Room

Sales Office 8.324 Providence Rd, Ooltewah, TN 37363 Ooltewah, TN 37363