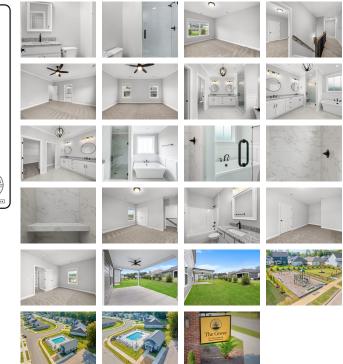

## \$529,900

Sq Ft: 2,795 Bedrooms: 4 Baths: 3 Stories: 2

Experience the best of Ooltewah's newest community, The Grove on Providence by Pratt Home Builders. Positioned for the perfect lifestyle, location, and great value, this inviting community offers stunning views of White Oak Mountain and easy access to I-75 and Cambridge Square. Welcome home to the Peachtree Home Plan – one of our most popular plans to date. With 4 spacious bedrooms and 3 full baths, this home is the epitome of family-focused living. Need more room for hobbies or a kids' play room? Check out the finished bonus room upstairs with walk-in attic storage. Indulge in a luxurious guest suite with full bath on the main level, along with a formal dining room, mud room, kitchen, and great room. The master bedroom offers an expanded bath with a large shower and a hardto-find, freestanding soaking tub! You'll find two secondary bedrooms located on the upper level along with the finished bonus. The covered back porch is a perfect spot to relax and unwind after a long day.

- Master En Suite with Freestanding Soaking Tub
- Separate Dining Room
- Covered Patio
- Breakfast Nook
- Walkout Attic Access
- 4 Bedrooms
- 3 Bathrooms
- Downstairs Bedroom
- Finished Bonus Room

Sales Office 8.324 Providence Rd, Ooltewah, TN 37363 Ooltewah, TN 37363