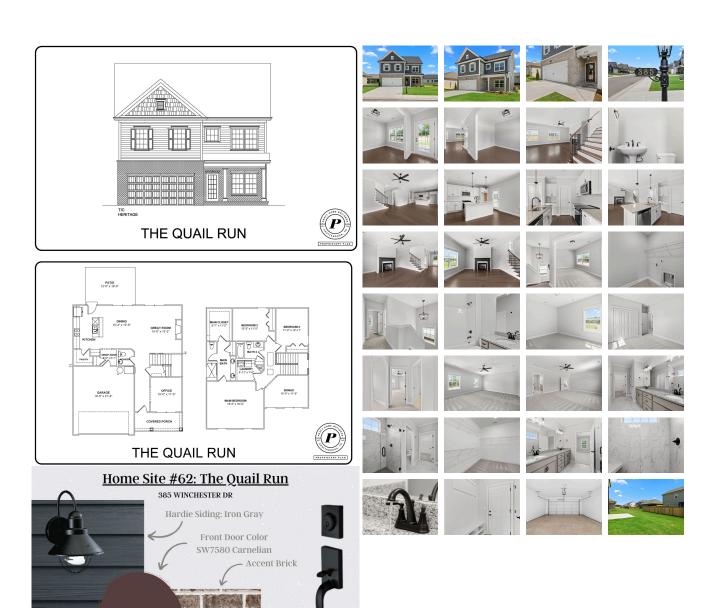

See more details here.

The Fields at Huntley Meadows is a Pratt Home Builders Designer Home Community close to the Tennessee/Georgia line and offers convenience to Chattanooga with an attractive small-town feel in the immediate surrounding area. Get to I-75 or Costco in less than 5 minutes.

This stunning Quail Run floor plan home features 3 bedrooms and 2.5 modernly-appointed baths, perfect for growing families or those who seek a downsized lifestyle. Enjoy hosting friends and family in the roomy, open-concept great room, dining area, and large kitchen island, all tailored for a seamless and comfortable living experience. This beautiful home is fitted with elegant granite countertops, and LVP flooring throughout the main living areas with plush carpets in the bedrooms. The bathrooms and laundry room have beautifully tiled floors, with a modern walk-in shower in the master.

- Bonus Room
- Back Patio for Entertaining
- 3 Bedrooms
- 2.5 Bathrooms
- Office Downstairs

Sales Office Call Brittany at (423) 757-7687 ext. 1 Fort Oglethorpe, GA 30741

Office Hours

Front Door Hardware

Shake Color

Exterior Mood Board