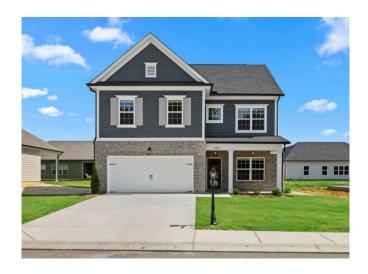

## 385 WINCHESTER DRIVE

Fort Oglethorpe, GA 30741 | The Fields at Huntley Meadows

\$399,900

Sq Ft: 2,293 Bedrooms: 3 Baths: 2 Half Baths: 1 Stories: 1

\*For a limited time, Pratt Home Builders is offering special financing options to help you move quickly and affordably into this dream home.

This stunning Quail Run floor plan home features 3 bedrooms and 2.5 modernly-appointed baths, perfect for growing families or those who seek a downsized lifestyle. Enjoy hosting friends and family in the roomy, open-concept great room, dining area, and large kitchen island, all tailored for a seamless and comfortable living experience. This beautiful home is fitted with elegant granite countertops, and LVP flooring throughout the main living areas with plush carpets in the bedrooms. The bathrooms and laundry room have beautifully tiled floors, with a modern walk-in shower in the master.