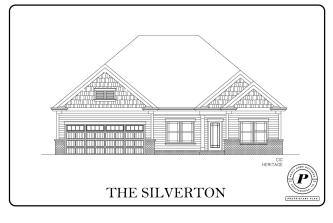

## 2688 FIREFLY FIELD RD

Ooltewah, TN 37363 | The Farms at Creekside

\$524,900

Sq Ft: 2,376 Bedrooms: 4 Baths: 3 Stories: 1

Discover The Farms at Creekside, an exceptional new community with an abundance of remarkable features. With stunning natural hillside views and sprawling private homesites, this neighborhood exudes tranquility and beauty. The Silverton floor plan is ideal for growing families or those looking to downsize, offering 4 bedrooms and 2 full bathrooms. The great room and eat-in kitchen form a spacious and open-concept area, perfect for hosting gatherings. This home is fitted with luxurious granite countertops and upscale vinyl plank flooring throughout most of the living space, complemented by plush bedroom carpets and sleek bathroom and laundry room tiles. A tiled walk-in shower is also included. The covered patio invites you to sit back and relax with a glass of sweet tea or your newest book.