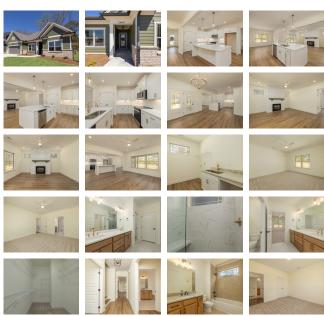

## 2688 FIREFLY FIELD RD

Ooltewah, TN 37363 | The Farms at Creekside

\$524,900

Sq Ft: 2,376 Bedrooms: 4 Baths: 3 Stories: 1

Discover The Farms at Creekside, an exceptional new community with an abundance of remarkable features. With stunning natural hillside views and sprawling private homesites, this neighborhood exudes tranquility and beauty. The Silverton floor plan is ideal for growing families or those looking to downsize, offering 4 bedrooms and 2 full bathrooms. The great room and eat-in kitchen form a spacious and open-concept area, perfect for hosting gatherings. This home is fitted with luxurious granite countertops and upscale vinyl plank flooring throughout most of the living space, complemented by plush bedroom carpets and sleek bathroom and laundry room tiles. A tiled walk-in shower is also included. The covered patio invites you to sit back and relax with a glass of sweet tea or your newest book.