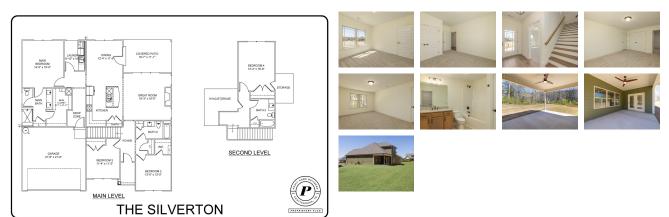

## 2688 FIREFLY FIELD RD

Ooltewah, TN 37363 | The Farms at Creekside

\$524,900

Sq Ft: 2,376 Bedrooms: 4 Baths: 3 Stories: 1

Discover The Farms at Creekside, an exceptional new community with an abundance of remarkable features. With stunning natural hillside views and sprawling private homesites, this neighborhood exudes tranquility and beauty. The Silverton floor plan is ideal for growing families or those looking to downsize, offering 4 bedrooms and 2 full bathrooms. The great room and eat-in kitchen form a spacious and open-concept area, perfect for hosting gatherings. This home is fitted with luxurious granite countertops and upscale vinyl plank flooring throughout most of the living space, complemented by plush bedroom carpets and sleek bathroom and laundry room tiles. A tiled walk-in shower is also included. The covered patio invites you to sit back and relax with a glass of sweet tea or your newest book.

Sales Office 2514 Ooltewah Ringgold Rd Ooltewah, TN 37363

Office Hours

- 4 Bedrooms
- 3 Bathrooms
- Eat-In Kitchen
- Covered Patio
- 2-Car Garage