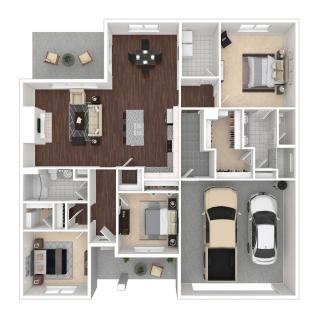

## 2688 FIREFLY FIELD RD

Ooltewah, TN 37363 | The Farms at Creekside

\$524,900

Sq Ft: 2,376 Bedrooms: 4 Baths: 3 Stories: 1

Discover The Farms at Creekside, an exceptional new community with an abundance of remarkable features. With stunning natural hillside views and sprawling private homesites, this neighborhood exudes tranquility and beauty. The Silverton floor plan is ideal for growing families or those looking to downsize, offering 4 bedrooms and 2 full bathrooms. The great room and eat-in kitchen form a spacious and open-concept area, perfect for hosting gatherings. This home is fitted with luxurious granite countertops and upscale vinyl plank flooring throughout most of the living space, complemented by plush bedroom carpets and sleek bathroom and laundry room tiles. A tiled walk-in shower is also included. The covered patio invites you to sit back and relax with a glass of sweet tea or your newest book.

Sales Office 2514 Ooltewah Ringgold Rd Ooltewah, TN 37363

Office Hours

- 4 Bedrooms
- 3 Bathrooms
- Eat-In Kitchen
- Covered Patio
- 2-Car Garage