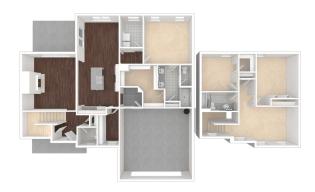

## 332 WINCHESTER DRIVE

Fort Oglethorpe, GA 30741 | The Fields at Huntley Meadows

\$439,900

Sq Ft: 2,348 Bedrooms: 3 Baths: 2 Half Baths: 1 Stories: 2

Experience the best of both worlds at Huntley Meadows, a stunning community of designer homes crafted by Pratt Home Builders. Located just over the Tennessee/Georgia line, this neighborhood offers the convenience of Chattanooga while boasting an attractive small-town ambiance in the surrounding area. The Aspen home plan showcases over 2,300 sqft with 3 bedrooms and 2.5 bathrooms, ideal for growing families or those seeking a bit more space. With an open and spacious layout, the light-filled great room and eat-in kitchen with large island and walk-in pantry are perfect for hosting gatherings with friends and family! You'll love the gorgeous granite countertops and luxury vinyl plank flooring that grace much of the living space, with plush carpet in the bedrooms and charming tile in the bathrooms and laundry room, complete with a beautiful tiled walk-in shower. Discover the perfect combination of comfort and luxury in this exceptional home in North GA that's convenient to a multitude of shops, Costco, I-75, and a quick trip to downtown Chattanooga.