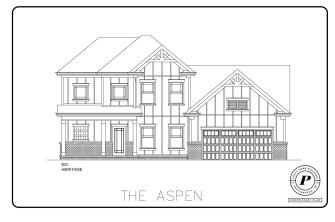

## 332 WINCHESTER DRIVE

Fort Oglethorpe, GA 30741 | The Fields at Huntley Meadows

\$439,900

Sq Ft: 2,348 Bedrooms: 3 Baths: 2 Half Baths: 1 Stories: 2

Experience the best of both worlds at Huntley Meadows, a stunning community of designer homes crafted by Pratt Home Builders. Located just over the Tennessee/Georgia line, this neighborhood offers the convenience of Chattanooga while boasting an attractive small-town ambiance in the surrounding area. The Aspen home plan showcases over 2,300 sqft with 3 bedrooms and 2.5 bathrooms, ideal for growing families or those seeking a bit more space. With an open and spacious layout, the light-filled great room and eat-in kitchen with large island and walk-in pantry are perfect for hosting gatherings with friends and family! You'll love the gorgeous granite countertops and luxury vinyl plank flooring that grace much of the living space, with plush carpet in the bedrooms and charming tile in the bathrooms and laundry room, complete with a beautiful tiled walk-in shower. Discover the perfect combination of comfort and luxury in this exceptional home in North GA that's convenient to a multitude of shops, Costco, I-75, and a quick trip to downtown Chattanooga.