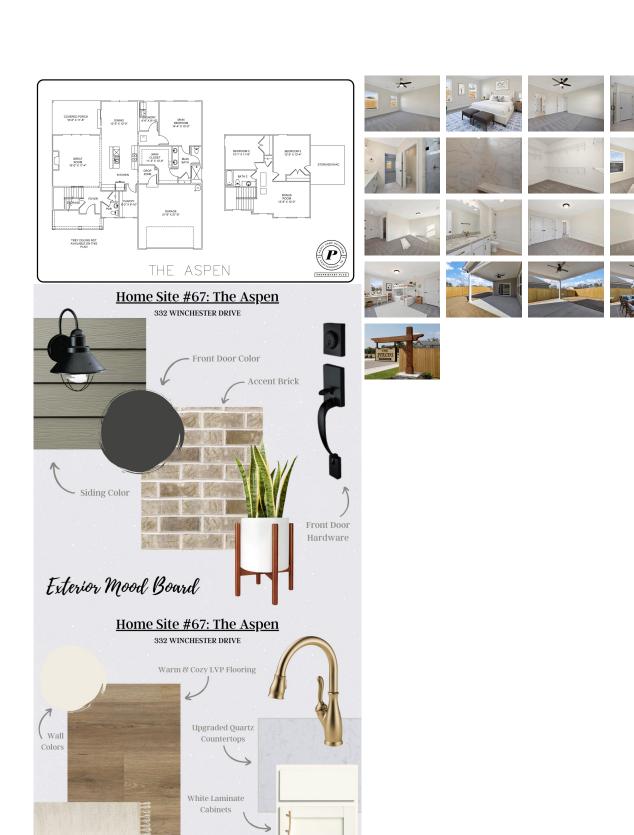

## 332 WINCHESTER DRIVE

Fort Oglethorpe, GA 30741 | The Fields at Huntley Meadows

\$439,900

Sq Ft: 2,348 Bedrooms: 3 Baths: 2 Half Baths: 1 Stories: 2

Experience the best of both worlds at Huntley Meadows, a stunning community of designer homes crafted by Pratt Home Builders. Located just over the Tennessee/Georgia line, this neighborhood offers the convenience of Chattanooga while boasting an attractive small-town ambiance in the surrounding area. The Aspen home plan showcases over 2,300 sqft with 3 bedrooms and 2.5 bathrooms, ideal for growing families or those seeking a bit more space. With an open and spacious layout, the light-filled great room and eat-in kitchen with large island and walk-in pantry are perfect for hosting gatherings with friends and family! You'll love the gorgeous granite countertops and luxury vinyl plank flooring that grace much of the living space, with plush carpet in the bedrooms and charming tile in the bathrooms and laundry room, complete with a beautiful tiled walk-in shower. Discover the perfect combination of comfort and luxury in this exceptional home in North GA that's convenient to a multitude of shops, Costco, I-75, and a quick trip to downtown Chattanooga.

Sales Office Call Brittany at (423) 757-7687 ext. 1 Fort Oglethorpe, GA 30741

Office Hours

- 3 Bedrooms
- 2.5 Bathrooms
- Eat-In Kitchen
- · Covered Porch

Interior Mood Board

Classic Subway Tile Backsplash