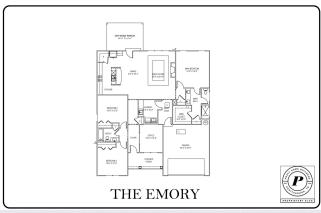

## 9150 KNOLLING LOOP

Ooltewah, TN 37363 | Bainbridge

\$459,900

Sq Ft: 2,083 Bedrooms: 3 Baths: 2 Stories: 1

Nestled in the heart of desirable Ooltewah, TN, The Emory home plan is waiting to welcome you home. This 1-story gem boasts 3 spacious bedrooms and 2 modern baths across 2083 square feet of living space. The split bedroom layout ensures privacy and relaxation with guest bedrooms located opposite the luxurious master suite. The dedicated study room is a great place to work from home or pursue your hobbies. The open great room and kitchen layout with a walk-out patio is perfect for entertaining, enjoying summer barbecues, or relaxing by the fire. Don't forget about the 2-car garage that provides ample parking space for your vehicles. With its charming demeanor and split-bedroom layout, this Emory home is a true gem that you simply cannot miss.

Sales Office 9246 Knolling Loop Ooltewah, TN 37363

Office Hours

- Split-Bedroom Layout
- 2-Car Garage
- Dedicated Study
- Covered Patio