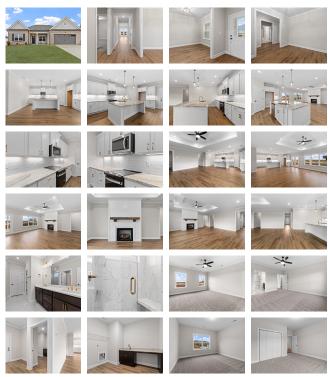

## 9150 KNOLLING LOOP

Ooltewah, TN 37363 | Bainbridge

\$459,900

Sq Ft: 2,083 Bedrooms: 3 Baths: 2 Stories: 1

Nestled in the heart of desirable Ooltewah, TN, The Emory home plan is waiting to welcome you home. This 1-story gem boasts 3 spacious bedrooms and 2 modern baths across 2083 square feet of living space. The split bedroom layout ensures privacy and relaxation with guest bedrooms located opposite the luxurious master suite. The dedicated study room is a great place to work from home or pursue your hobbies. The open great room and kitchen layout with a walk-out patio is perfect for entertaining, enjoying summer barbecues, or relaxing by the fire. Don't forget about the 2-car garage that provides ample parking space for your vehicles. With its charming demeanor and split-bedroom layout, this Emory home is a true gem that you simply cannot miss.