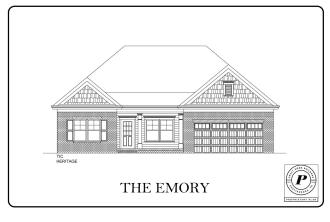

## 9150 KNOLLING LOOP

Ooltewah, TN 37363 | Bainbridge

\$459,900

Sq Ft: 2,083 Bedrooms: 3 Baths: 2 Stories: 1

Nestled in the heart of desirable Ooltewah, TN, The Emory home plan is waiting to welcome you home. This 1-story gem boasts 3 spacious bedrooms and 2 modern baths across 2083 square feet of living space. The split bedroom layout ensures privacy and relaxation with guest bedrooms located opposite the luxurious master suite. The dedicated study room is a great place to work from home or pursue your hobbies. The open great room and kitchen layout with a walk-out patio is perfect for entertaining, enjoying summer barbecues, or relaxing by the fire. Don't forget about the 2-car garage that provides ample parking space for your vehicles. With its charming demeanor and split-bedroom layout, this Emory home is a true gem that you simply cannot miss.