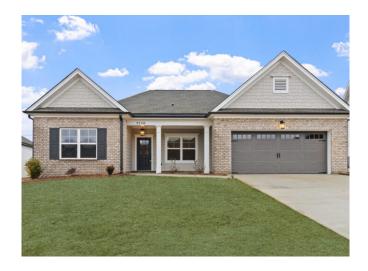

## 9150 KNOLLING LOOP

Ooltewah, TN 37363 | Bainbridge

\$459,900

Sq Ft: 2,083 Bedrooms: 3 Baths: 2 Stories: 1

Nestled in the heart of desirable Ooltewah, TN, The Emory home plan is waiting to welcome you home. This 1-story gem boasts 3 spacious bedrooms and 2 modern baths across 2083 square feet of living space. The split bedroom layout ensures privacy and relaxation with guest bedrooms located opposite the luxurious master suite. The dedicated study room is a great place to work from home or pursue your hobbies. The open great room and kitchen layout with a walk-out patio is perfect for entertaining, enjoying summer barbecues, or relaxing by the fire. Don't forget about the 2-car garage that provides ample parking space for your vehicles. With its charming demeanor and split-bedroom layout, this Emory home is a true gem that you simply cannot miss.