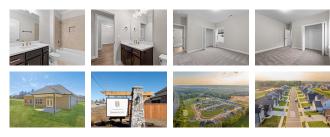

## 9150 KNOLLING LOOP

Ooltewah, TN 37363 | Bainbridge

\$459,900

Sq Ft: 2,083 Bedrooms: 3 Baths: 2 Stories: 1

Nestled in the heart of desirable Ooltewah, TN, The Emory home plan is waiting to welcome you home. This 1-story gem boasts 3 spacious bedrooms and 2 modern baths across 2083 square feet of living space. The split bedroom layout ensures privacy and relaxation with guest bedrooms located opposite the luxurious master suite. The dedicated study room is a great place to work from home or pursue your hobbies. The open great room and kitchen layout with a walk-out patio is perfect for entertaining, enjoying summer barbecues, or relaxing by the fire. Don't forget about the 2-car garage that provides ample parking space for your vehicles. With its charming demeanor and split-bedroom layout, this Emory home is a true gem that you simply cannot miss.