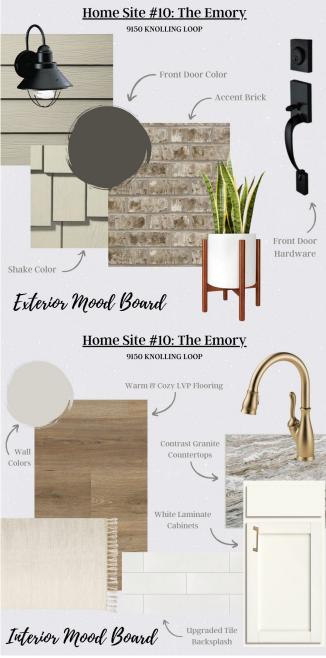

## 9150 KNOLLING LOOP

Ooltewah, TN 37363 | Bainbridge

\$459,900

Sq Ft: 2,083 Bedrooms: 3 Baths: 2 Stories: 1

Nestled in the heart of desirable Ooltewah, TN, The Emory home plan is waiting to welcome you home. This 1-story gem boasts 3 spacious bedrooms and 2 modern baths across 2083 square feet of living space. The split bedroom layout ensures privacy and relaxation with guest bedrooms located opposite the luxurious master suite. The dedicated study room is a great place to work from home or pursue your hobbies. The open great room and kitchen layout with a walk-out patio is perfect for entertaining, enjoying summer barbecues, or relaxing by the fire. Don't forget about the 2-car garage that provides ample parking space for your vehicles. With its charming demeanor and split-bedroom layout, this Emory home is a true gem that you simply cannot miss.