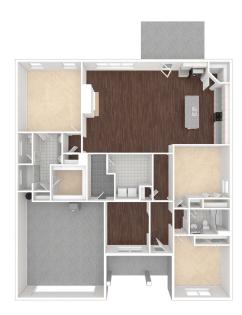

Introducing the Emery home plan from that Home Bulleter, located in the heart of Obtewals at Buildridge, This 1-days gene boasts 4 spacious bedomen and 2 modern baths across 255 years feet of living space. The split bedomin layout on the main floor ensures privacy and refusacion with years bedomens to exceed opposition to the main floor ensures privacy and refusacion with years bedomens because of the properties of the pro

- Split-Bedroom Layout
- 3 Bedrooms
- 3 Full Bathrooms
- Walk-out Attic Storage
- 2-Car Garage
- Dedicated Study

Sales Office 9246 Knolling Loop Ooltewah, TN 37363

Office Hours