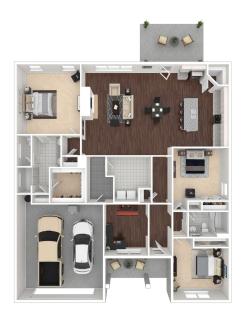

Introducing the Emery home plan from that Home Bulleter, located in the heart of Obtewals at Buildridge, This 1-days gene boasts 4 spacious bedomen and 2 modern baths across 255 years feet of living space. The split bedomin layout on the main floor ensures privacy and refusacion with years bedomens to exceed opposition to the main floor ensures privacy and refusacion with years bedomens because of the properties of the pro

- Split-Bedroom Layout
- 3 Bedrooms
- 3 Full Bathrooms
- Walk-out Attic Storage
- 2-Car Garage
- Dedicated Study

Sales Office 9246 Knolling Loop Ooltewah, TN 37363

Office Hours