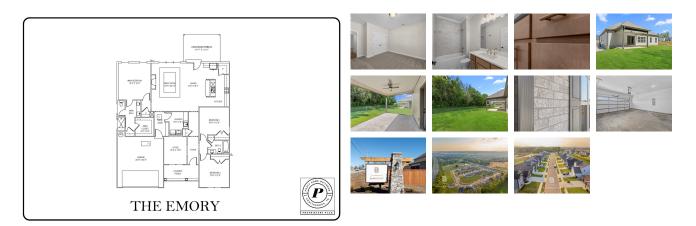

Introducing the Emery home plan from that Home Bulleter, located in the heart of Obtewals at Buildridge, This 1-days gene boasts 4 spacious bedomen and 2 modern baths across 255 years feet of living space. The split bedomin layout on the main floor ensures privacy and refusacion with years bedomens to exceed opposition to the main floor ensures privacy and refusacion with years bedomens because of the properties of the pro

- Split-Bedroom Layout
- 3 Bedrooms
- 3 Full Bathrooms
- Walk-out Attic Storage
- 2-Car Garage
- Dedicated Study

Sales Office 9246 Knolling Loop Ooltewah, TN 37363

Office Hours