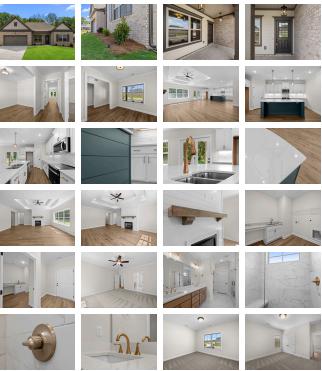

Introducing the Emery home plan from that Home Bulleter, located in the heart of Obtewals at Buildridge, This 1-days gene boasts 4 spacious bedomen and 2 modern baths across 255 years feet of living space. The split bedomin layout on the main floor ensures privacy and refusacion with years bedomens to exceed opposition to the main floor ensures privacy and refusacion with years bedomens because of the properties of the pro

- Split-Bedroom Layout
- 3 Bedrooms
- 3 Full Bathrooms
- Walk-out Attic Storage
- 2-Car Garage
- Dedicated Study

Sales Office 9246 Knolling Loop Ooltewah, TN 37363

Office Hours