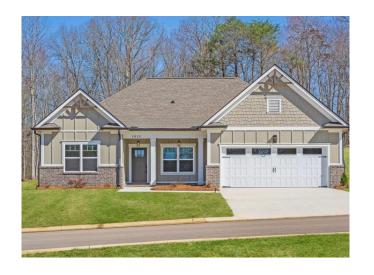

## 590 SLIDING HOME RUN LN

East Brainerd, TN 37421 | Engel Park

\$469,900

Sq Ft: 2,083 Bedrooms: 3 Baths: 2 Stories: 1

With the master bedroom located on the main floor in the desirable East Hamilton school district, Pratt Home Builders features the Emory home plan. This 1-story gem boasts 3 spacious bedrooms and 2 modern baths across 2083 square feet of living space. The split bedroom layout ensures privacy and relaxation with guest bedrooms located opposite the luxurious master suite. The dedicated study room is a great place to work from home or pursue your hobbies. The open great room and kitchen layout with a walk-out patio is perfect for entertaining, enjoying summer barbecues, or relaxing by the fire. Don't forget about the 2-car garage that provides ample parking space for your vehicles. With its charming demeanor and split-bedroom layout, this Emory home is a true gem that you simply cannot miss!