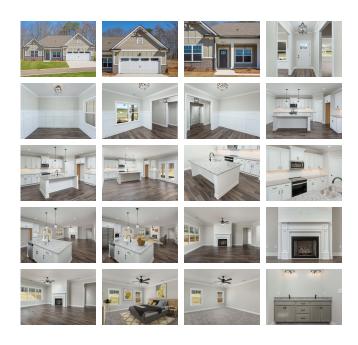

## 590 SLIDING HOME RUN LN

East Brainerd, TN 37421 | Engel Park

\$469,900

Sq Ft: 2,083 Bedrooms: 3 Baths: 2 Stories: 1

With the master bedroom located on the main floor in the desirable East Hamilton school district, Pratt Home Builders features the Emory home plan. This 1-story gem boasts 3 spacious bedrooms and 2 modern baths across 2083 square feet of living space. The split bedroom layout ensures privacy and relaxation with guest bedrooms located opposite the luxurious master suite. The dedicated study room is a great place to work from home or pursue your hobbies. The open great room and kitchen layout with a walk-out patio is perfect for entertaining, enjoying summer barbecues, or relaxing by the fire. Don't forget about the 2-car garage that provides ample parking space for your vehicles. With its charming demeanor and split-bedroom layout, this Emory home is a true gem that you simply cannot miss!