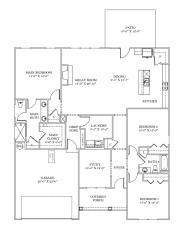

## 590 SLIDING HOME RUN LN

East Brainerd, TN 37421 | Engel Park

\$469,900

Sq Ft: 2,083 Bedrooms: 3 Baths: 2 Stories: 1

With the master bedroom located on the main floor in the desirable East Hamilton school district, Pratt Home Builders features the Emory home plan. This 1-story gem boasts 3 spacious bedrooms and 2 modern baths across 2083 square feet of living space. The split bedroom layout ensures privacy and relaxation with guest bedrooms located opposite the luxurious master suite. The dedicated study room is a great place to work from home or pursue your hobbies. The open great room and kitchen layout with a walk-out patio is perfect for entertaining, enjoying summer barbecues, or relaxing by the fire. Don't forget about the 2-car garage that provides ample parking space for your vehicles. With its charming demeanor and split-bedroom layout, this Emory home is a true gem that you simply cannot miss!

Sales Office 8016 Slugger Way Chattanooga, TN 37405

Office Hours

- Split-Bedroom Layout
- 2-Car Garage
- Dedicated Study