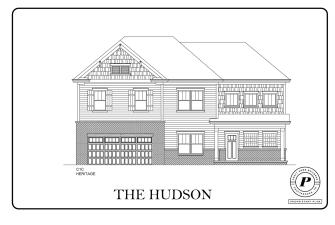

## 11763 HERONS HAVEN DRIVE

Soddy Daisy, TN 37379 | The Inlet \$499,900

Sq Ft: 2,399 Bedrooms: 3 Baths: 2 Half Baths: 1 Stories: 2

The Inlet is located in beautiful Soddy Daisy, Tennessee just off Armstrong Road. Located minutes from the region's stunning lakes, streams and rivers, residents who enjoy cycling, hiking and watersports like boating, kayaking and paddle boarding can enjoy a variety of outdoor activities right around the corner! Easy access to Highway 27. Homesites back up to trees for added privacy. The community features single-level and twostory homes. Many homesites have room for a third car garage which many of our customers have said they plan to use for their boat with the proximity to the surrounding lakes. Standards include granite countertops, hardwoods in the common areas, tile in baths and laundry room, and a patio. The Hudson home plan showcases over 2,100 sqft with 3 bedrooms and 2.5 bathrooms, ideal for growing families. With an open and spacious layout, the light-filled great room and eat-in kitchen with a large island are perfect for hosting gatherings with friends and family! Upstairs, you'll find the Master Bedroom and 2 Guest Bedrooms - all equipped with large walkin closets so the kids are happy too! The Master Bedroom is spacious and the en suite has double vanities, a tiled shower with a bench, and exceptional closet space.