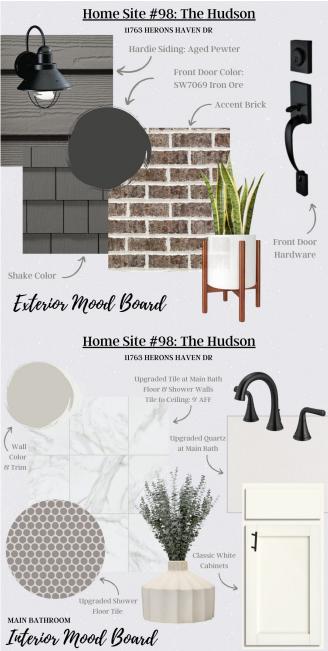

## 11763 HERONS HAVEN DRIVE

Soddy Daisy, TN 37379 | The Inlet \$499,900

Sq Ft: 2,399 Bedrooms: 3 Baths: 2 Half Baths: 1 Stories: 2

The Inlet is located in beautiful Soddy Daisy, Tennessee just off Armstrong Road. Located minutes from the region's stunning lakes, streams and rivers, residents who enjoy cycling, hiking and watersports like boating, kayaking and paddle boarding can enjoy a variety of outdoor activities right around the corner! Easy access to Highway 27. Homesites back up to trees for added privacy. The community features single-level and twostory homes. Many homesites have room for a third car garage which many of our customers have said they plan to use for their boat with the proximity to the surrounding lakes. Standards include granite countertops, hardwoods in the common areas, tile in baths and laundry room, and a patio. The Hudson home plan showcases over 2,100 sqft with 3 bedrooms and 2.5 bathrooms, ideal for growing families. With an open and spacious layout, the light-filled great room and eat-in kitchen with a large island are perfect for hosting gatherings with friends and family! Upstairs, you'll find the Master Bedroom and 2 Guest Bedrooms - all equipped with large walkin closets so the kids are happy too! The Master Bedroom is spacious and the en suite has double vanities, a tiled shower with a bench, and exceptional closet space.