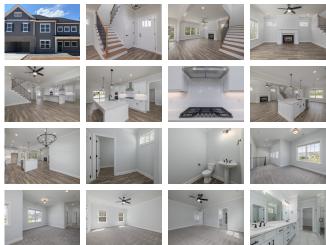

## 11763 HERONS HAVEN DRIVE

Soddy Daisy, TN 37379 | The Inlet \$499,900

Sq Ft: 2,399 Bedrooms: 3 Baths: 2 Half Baths: 1 Stories: 2

The Inlet is located in beautiful Soddy Daisy, Tennessee just off Armstrong Road. Located minutes from the region's stunning lakes, streams and rivers, residents who enjoy cycling, hiking and watersports like boating, kayaking and paddle boarding can enjoy a variety of outdoor activities right around the corner! Easy access to Highway 27. Homesites back up to trees for added privacy. The community features single-level and twostory homes. Many homesites have room for a third car garage which many of our customers have said they plan to use for their boat with the proximity to the surrounding lakes. Standards include granite countertops, hardwoods in the common areas, tile in baths and laundry room, and a patio. The Hudson home plan showcases over 2,100 sqft with 3 bedrooms and 2.5 bathrooms, ideal for growing families. With an open and spacious layout, the light-filled great room and eat-in kitchen with a large island are perfect for hosting gatherings with friends and family! Upstairs, you'll find the Master Bedroom and 2 Guest Bedrooms - all equipped with large walkin closets so the kids are happy too! The Master Bedroom is spacious and the en suite has double vanities, a tiled shower with a bench, and exceptional closet space.