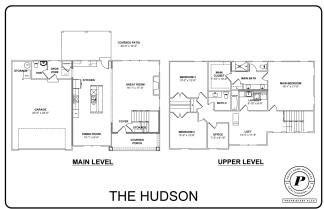

## 11763 HERONS HAVEN DRIVE

Soddy Daisy, TN 37379 | The Inlet \$499,900

Sq Ft: 2,399 Bedrooms: 3 Baths: 2 Half Baths: 1 Stories: 2

The Inlet is located in beautiful Soddy Daisy, Tennessee just off Armstrong Road. Located minutes from the region's stunning lakes, streams and rivers, residents who enjoy cycling, hiking and watersports like boating, kayaking and paddle boarding can enjoy a variety of outdoor activities right around the corner! Easy access to Highway 27. Homesites back up to trees for added privacy. The community features single-level and twostory homes. Many homesites have room for a third car garage which many of our customers have said they plan to use for their boat with the proximity to the surrounding lakes. Standards include granite countertops, hardwoods in the common areas, tile in baths and laundry room, and a patio. The Hudson home plan showcases over 2,100 sqft with 3 bedrooms and 2.5 bathrooms, ideal for growing families. With an open and spacious layout, the light-filled great room and eat-in kitchen with a large island are perfect for hosting gatherings with friends and family! Upstairs, you'll find the Master Bedroom and 2 Guest Bedrooms - all equipped with large walkin closets so the kids are happy too! The Master Bedroom is spacious and the en suite has double vanities, a tiled shower with a bench, and exceptional closet space.