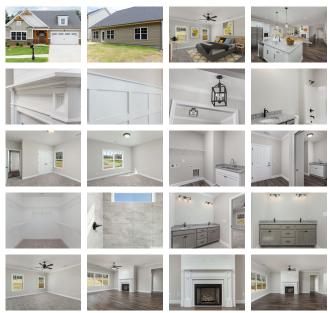

## 532 DOUBLE PLAY DR.

East Brainerd, TN 37421 | Engel Park

\$509,897

Sq Ft: 2,596 Bedrooms: 3 Baths: 2 Stories: 1

This beautiful Laurel home plan is located in the desirable Engel Park community in the Hamilton County School District and offers a modern open concept design with stylish accents. The main bedroom features a spacious bathroom with His and Hers sinks and a walk-in closet with room for a large wardrobe. The laundry and pantry are easily accessible from the attached garage, while the bedrooms remain peaceful. This spacious home also features two additional bedrooms and a full bath in between, offering plenty of space for guests, crafting, or a study. An upstairs bonus room with walk-in attic access is available for even more space. As a resident of Engel Park, you can enjoy picturesque strolls, a community pool and cabana, playground, dog park and play field. Plus, you're just minutes from I-75 and Hamilton Place, making this community the perfect blend of accessibility and serenity. Come tour this beautiful home today and experience a Pratt Community!