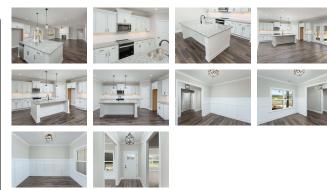

## 532 DOUBLE PLAY DR.

East Brainerd, TN 37421 | Engel Park

\$509,897

Sq Ft: 2,596 Bedrooms: 3 Baths: 2 Stories: 1

This beautiful Laurel home plan is located in the desirable Engel Park community in the Hamilton County School District and offers a modern open concept design with stylish accents. The main bedroom features a spacious bathroom with His and Hers sinks and a walk-in closet with room for a large wardrobe. The laundry and pantry are easily accessible from the attached garage, while the bedrooms remain peaceful. This spacious home also features two additional bedrooms and a full bath in between, offering plenty of space for guests, crafting, or a study. An upstairs bonus room with walk-in attic access is available for even more space. As a resident of Engel Park, you can enjoy picturesque strolls, a community pool and cabana, playground, dog park and play field. Plus, you're just minutes from I-75 and Hamilton Place, making this community the perfect blend of accessibility and serenity. Come tour this beautiful home today and experience a Pratt Community!