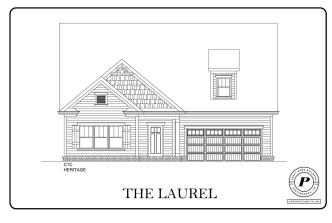

## 532 DOUBLE PLAY DR.

East Brainerd, TN 37421 | Engel Park

\$509,897

Sq Ft: 2,596 Bedrooms: 3 Baths: 2 Stories: 1

This beautiful Laurel home plan is located in the desirable Engel Park community in the Hamilton County School District and offers a modern open concept design with stylish accents. The main bedroom features a spacious bathroom with His and Hers sinks and a walk-in closet with room for a large wardrobe. The laundry and pantry are easily accessible from the attached garage, while the bedrooms remain peaceful. This spacious home also features two additional bedrooms and a full bath in between, offering plenty of space for guests, crafting, or a study. An upstairs bonus room with walk-in attic access is available for even more space. As a resident of Engel Park, you can enjoy picturesque strolls, a community pool and cabana, playground, dog park and play field. Plus, you're just minutes from I-75 and Hamilton Place, making this community the perfect blend of accessibility and serenity. Come tour this beautiful home today and experience a Pratt Community!