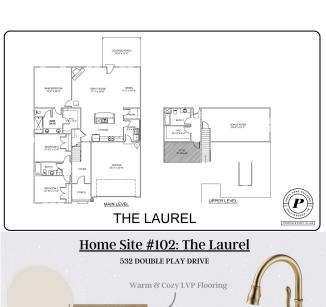

## 532 DOUBLE PLAY DR.

East Brainerd, TN 37421 | Engel Park

\$509,897

Sq Ft: 2,596 Bedrooms: 3 Baths: 2 Stories: 1

This beautiful Laurel home plan is located in the desirable Engel Park community in the Hamilton County School District and offers a modern open concept design with stylish accents. The main bedroom features a spacious bathroom with His and Hers sinks and a walk-in closet with room for a large wardrobe. The laundry and pantry are easily accessible from the attached garage, while the bedrooms remain peaceful. This spacious home also features two additional bedrooms and a full bath in between, offering plenty of space for guests, crafting, or a study. An upstairs bonus room with walk-in attic access is available for even more space. As a resident of Engel Park, you can enjoy picturesque strolls, a community pool and cabana, playground, dog park and play field. Plus, you're just minutes from I-75 and Hamilton Place, making this community the perfect blend of accessibility and serenity. Come tour this beautiful home today and experience a Pratt Community!