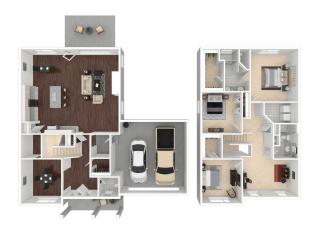

## 9676 MAYFLY RD

Ooltewah, TN 37363 | The Farms at Creekside

\$569,900

Sq Ft: 2,730 Bedrooms: 3 Baths: 2 Half Baths: 1 Stories: 2

Introducing one of Ooltewah's newest neighborhoods, located in the heart of the city close to Cambridge Square, I-75 access, and Hamilton Place. Homesite 10 features The Lynden plan – dynamic layout stretching over 2,700 sqft, this plan offers an office, separate dining room, butler's pantry, walk-in pantry, and a large kitchen and breakfast room overlooking the great room. The kitchen is equipped with a large oversized island, wall-oven, gas cooktop, tile backsplash, and under cabinet lighting this is sure to make cooking a joy. Heading upstairs, you'll find the main bedroom, two additional guest bedrooms, laundry room and a spacious bonus room. Enjoy a relaxing evening on the huge covered patio located downstairs, perfect for entertaining guests. This home provides the perfect blend of practicality and style that's sure to meet all of your needs. Enjoy ample options for shopping and dining while also taking in the pastoral views of the ridge side, offering a bucolic retreat from the hustle & bustle of city life.

Sales Office 2514 Ooltewah Ringgold Rd Ooltewah, TN 37363

Office Hours

- Office
- Covered Porch
- Butlers Pantry
- Upstairs Bonus Room
- 3 Bedrooms
- 2.5 Bathrooms