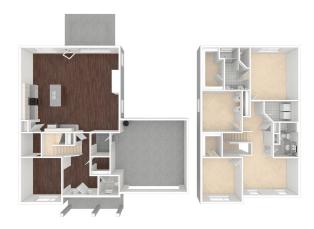

## 9676 MAYFLY RD

Ooltewah, TN 37363 | The Farms at Creekside

\$569,900

Sq Ft: 2,730 Bedrooms: 3 Baths: 2 Half Baths: 1 Stories: 2

Introducing one of Ooltewah's newest neighborhoods, located in the heart of the city close to Cambridge Square, I-75 access, and Hamilton Place. Homesite 10 features The Lynden plan – dynamic layout stretching over 2,700 sqft, this plan offers an office, separate dining room, butler's pantry, walk-in pantry, and a large kitchen and breakfast room overlooking the great room. The kitchen is equipped with a large oversized island, wall-oven, gas cooktop, tile backsplash, and under cabinet lighting this is sure to make cooking a joy. Heading upstairs, you'll find the main bedroom, two additional guest bedrooms, laundry room and a spacious bonus room. Enjoy a relaxing evening on the huge covered patio located downstairs, perfect for entertaining guests. This home provides the perfect blend of practicality and style that's sure to meet all of your needs. Enjoy ample options for shopping and dining while also taking in the pastoral views of the ridge side, offering a bucolic retreat from the hustle & bustle of city life.

Sales Office 2514 Ooltewah Ringgold Rd Ooltewah, TN 37363

Office Hours

- Office
- Covered Porch
- Butlers Pantry
- Upstairs Bonus Room
- 3 Bedrooms
- 2.5 Bathrooms