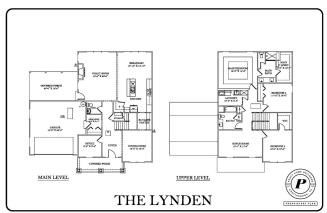

## 9676 MAYFLY RD

Ooltewah, TN 37363 | The Farms at Creekside

\$569,900

Sq Ft: 2,730 Bedrooms: 3 Baths: 2 Half Baths: 1 Stories: 2

Introducing one of Ooltewah's newest neighborhoods, located in the heart of the city close to Cambridge Square, I-75 access, and Hamilton Place. Homesite 10 features The Lynden plan – dynamic layout stretching over 2,700 sqft, this plan offers an office, separate dining room, butler's pantry, walk-in pantry, and a large kitchen and breakfast room overlooking the great room. The kitchen is equipped with a large oversized island, wall-oven, gas cooktop, tile backsplash, and under cabinet lighting this is sure to make cooking a joy. Heading upstairs, you'll find the main bedroom, two additional guest bedrooms, laundry room and a spacious bonus room. Enjoy a relaxing evening on the huge covered patio located downstairs, perfect for entertaining guests. This home provides the perfect blend of practicality and style that's sure to meet all of your needs. Enjoy ample options for shopping and dining while also taking in the pastoral views of the ridge side, offering a bucolic retreat from the hustle & bustle of city life.

Sales Office 2514 Ooltewah Ringgold Rd Ooltewah, TN 37363

Office Hours

- Office
- Covered Porch
- Butlers Pantry
- Upstairs Bonus Room
- 3 Bedrooms
- 2.5 Bathrooms