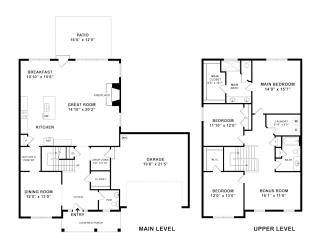

## 9676 MAYFLY RD

Ooltewah, TN 37363 | The Farms at Creekside

\$569,900

Sq Ft: 2,730 Bedrooms: 3 Baths: 2 Half Baths: 1 Stories: 2

Introducing one of Ooltewah's newest neighborhoods, located in the heart of the city close to Cambridge Square, I-75 access, and Hamilton Place. Homesite 10 features The Lynden plan – dynamic layout stretching over 2,700 sqft, this plan offers an office, separate dining room, butler's pantry, walk-in pantry, and a large kitchen and breakfast room overlooking the great room. The kitchen is equipped with a large oversized island, wall-oven, gas cooktop, tile backsplash, and under cabinet lighting this is sure to make cooking a joy. Heading upstairs, you'll find the main bedroom, two additional guest bedrooms, laundry room and a spacious bonus room. Enjoy a relaxing evening on the huge covered patio located downstairs, perfect for entertaining guests. This home provides the perfect blend of practicality and style that's sure to meet all of your needs. Enjoy ample options for shopping and dining while also taking in the pastoral views of the ridge side, offering a bucolic retreat from the hustle & bustle of city life.

Sales Office 2514 Ooltewah Ringgold Rd Ooltewah, TN 37363

Office Hours

- Office
- Covered Porch
- Butlers Pantry
- Upstairs Bonus Room
- 3 Bedrooms
- 2.5 Bathrooms