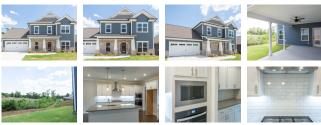

## 2606 FIREFLY FIELD RD

Ooltewah, TN 37363 | The Farms at Creekside

\$529,900

Sq Ft: 2,730 Bedrooms: 3 Baths: 2 Half Baths: 1 Stories: 2

Introducing one of Ooltewah's newest neighborhoods, located in the heart of the city close to Cambridge Square, I-75 access, and Hamilton Place. The Lynden plan is a dynamic layout that features an office, dining room, butler's pantry, walk-in pantry, and a large kitchen and breakfast room overlooking the great room. The kitchen is equipped with a large oversized island, wall-oven, gas cooktop, tile backsplash, and under cabinet lighting this is sure to make cooking a joy. Heading upstairs, you'll find the main bedroom, two additional guest bedrooms, laundry room and a spacious bonus room. Enjoy a relaxing evening on the huge covered patio located downstairs, perfect for entertaining guests. This home provides the perfect blend of practicality and style that's sure to meet all of your needs. Enjoy ample options for shopping and dining while also taking in the pastoral views of the ridge side, offering a bucolic retreat from the hustle & bustle of city life.

Sales Office 2514 Ooltewah Ringgold Rd Ooltewah, TN 37363

Office Hours

- Office
- Butlers Pantry
- Covered Patio
- Upstairs Bonus Room