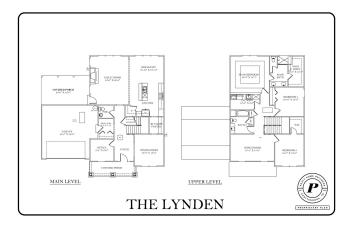

## 2606 FIREFLY FIELD RD

Ooltewah, TN 37363 | The Farms at Creekside

\$529,900

Sq Ft: 2,730 Bedrooms: 3 Baths: 2 Half Baths: 1 Stories: 2

Introducing one of Ooltewah's newest neighborhoods, located in the heart of the city close to Cambridge Square, I-75 access, and Hamilton Place. The Lynden plan is a dynamic layout that features an office, dining room, butler's pantry, walk-in pantry, and a large kitchen and breakfast room overlooking the great room. The kitchen is equipped with a large oversized island, wall-oven, gas cooktop, tile backsplash, and under cabinet lighting this is sure to make cooking a joy. Heading upstairs, you'll find the main bedroom, two additional guest bedrooms, laundry room and a spacious bonus room. Enjoy a relaxing evening on the huge covered patio located downstairs, perfect for entertaining guests. This home provides the perfect blend of practicality and style that's sure to meet all of your needs. Enjoy ample options for shopping and dining while also taking in the pastoral views of the ridge side, offering a bucolic retreat from the hustle & bustle of city life.

Sales Office 2514 Ooltewah Ringgold Rd Ooltewah, TN 37363

Office Hours

- Office
- Butlers Pantry
- Covered Patio
- Upstairs Bonus Room