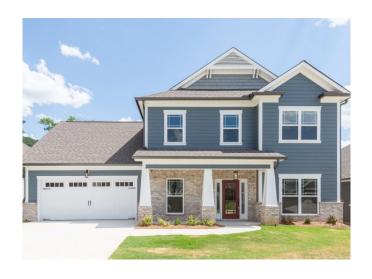

## 2606 FIREFLY FIELD RD

Ooltewah, TN 37363 | The Farms at Creekside

\$529,900

Sq Ft: 2,730 Bedrooms: 3 Baths: 2 Half Baths: 1 Stories: 2

Introducing one of Ooltewah's newest neighborhoods, located in the heart of the city close to Cambridge Square, I-75 access, and Hamilton Place. The Lynden plan is a dynamic layout that features an office, dining room, butler's pantry, walk-in pantry, and a large kitchen and breakfast room overlooking the great room. The kitchen is equipped with a large oversized island, wall-oven, gas cooktop, tile backsplash, and under cabinet lighting this is sure to make cooking a joy. Heading upstairs, you'll find the main bedroom, two additional guest bedrooms, laundry room and a spacious bonus room. Enjoy a relaxing evening on the huge covered patio located downstairs, perfect for entertaining guests. This home provides the perfect blend of practicality and style that's sure to meet all of your needs. Enjoy ample options for shopping and dining while also taking in the pastoral views of the ridge side, offering a bucolic retreat from the hustle & bustle of city life.