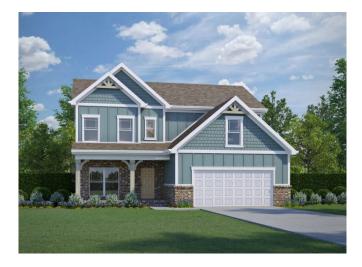

## \$509,900

Sq Ft: 2,651 Bedrooms: 4 Baths: 3 Stories: 2

Homesite 39 – If you're seeking both space and style, look no further than the Peachtree floor plan - a fan favorite for years. With maximized space of just under 2,700 square feet, this 4 bedroom, 3 full bathroom home is versatile and sure wow you. As you enter the wide foyer, you'll find the elegant dining room to your side. The open-concept great room is next, featuring an L-shaped kitchen with granite countertops and a dedicated pantry. A cozy guest bedroom and full bathroom are also situated off the great room. Moving upstairs via the hardwood stair treads, you'll find a laundry room at the landing, complete with tiled flooring. The bonus room is conveniently located just off to one side. The second level also includes two more guest bedrooms, a full bath, and the primary bedroom with an en suite bathroom and a closet. Currently under construction in Engel Park, this community is tucked away close to the Georgia state line just off of East Brainerd Road in the ever-popular Hamilton Place area. Engel Park was previously owned by the Engel family of the Chattanooga Lookouts, so you'll notice a nod to baseball throughout the community amenities. Community green spaces invite homeowners to start a pick-up game of neighborhood ball, enjoy the dog park, or just stretch out and enjoy the sun by the community pool. Don't miss out on this gem!