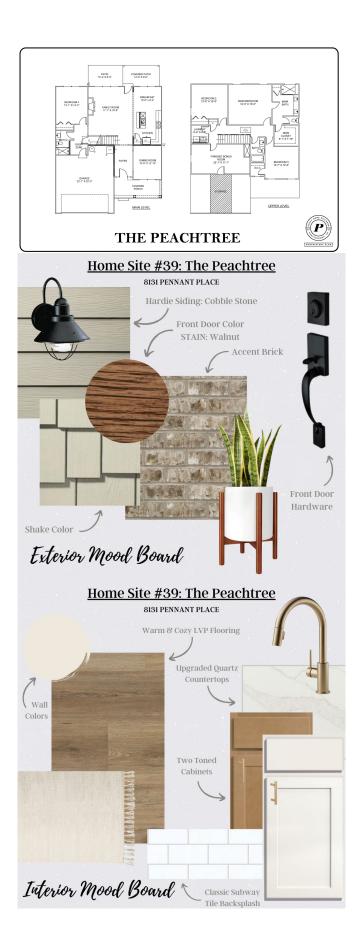

## \$509,900

Sq Ft: 2,651 Bedrooms: 4 Baths: 3 Stories: 2

Homesite 39 – If you're seeking both space and style, look no further than the Peachtree floor plan - a fan favorite for years. With maximized space of just under 2,700 square feet, this 4 bedroom, 3 full bathroom home is versatile and sure wow you. As you enter the wide foyer, you'll find the elegant dining room to your side. The open-concept great room is next, featuring an L-shaped kitchen with granite countertops and a dedicated pantry. A cozy guest bedroom and full bathroom are also situated off the great room. Moving upstairs via the hardwood stair treads, you'll find a laundry room at the landing, complete with tiled flooring. The bonus room is conveniently located just off to one side. The second level also includes two more guest bedrooms, a full bath, and the primary bedroom with an en suite bathroom and a closet. Currently under construction in Engel Park, this community is tucked away close to the Georgia state line just off of East Brainerd Road in the ever-popular Hamilton Place area. Engel Park was previously owned by the Engel family of the Chattanooga Lookouts, so you'll notice a nod to baseball throughout the community amenities. Community green spaces invite homeowners to start a pick-up game of neighborhood ball, enjoy the dog park, or just stretch out and enjoy the sun by the community pool. Don't miss out on this gem!