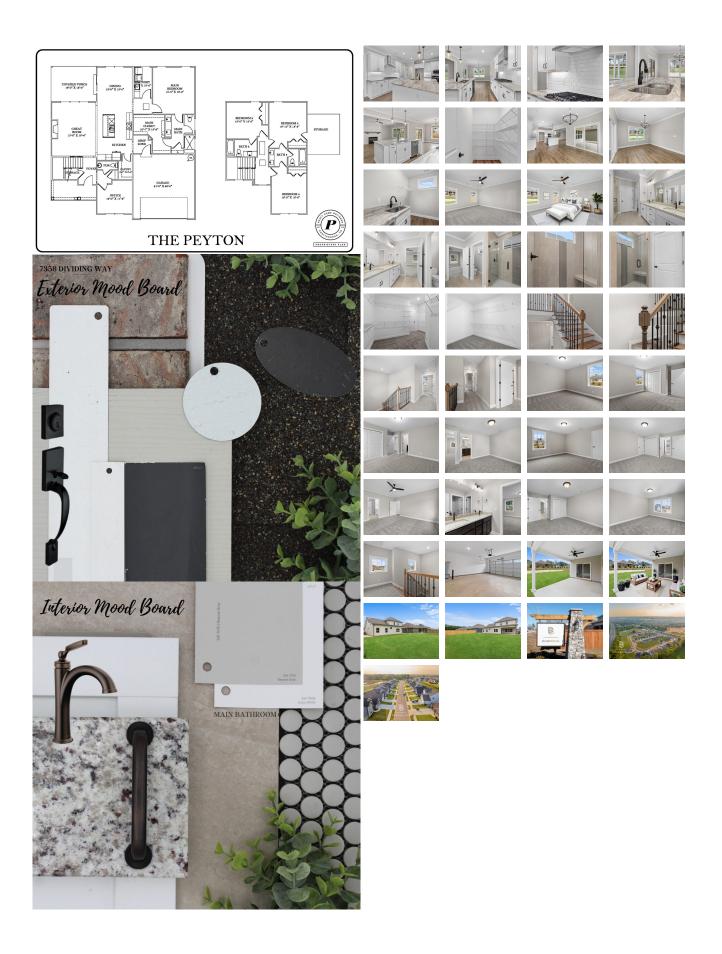

## CALL FOR PRICE

Sq Ft: 2,616 Bedrooms: 4 Baths: 3 Half Baths: 1 Stories: 2

This charming Peyton home plan is situated in the heart of Ooltewah, TN, in the stunning Bainbridge Park community. Enjoy a picturesque stroll along the sidewalks and green spaces, or take a refreshing dip in the community pool and cabana. Conveniently located just minutes from I-75, Cambridge Square, and Hamilton Place, you have everything you need and want close by. Step inside to find a foyer with convenient coat closet, leading to a study/office area and powder room (that are hard to come by these days!). Next, experience the open layout of the great room, kitchen, and dining nook that makes it the perfect space for movie nights, family gatherings, and entertaining guests. Conveniently located down the hall and around the corner, the private main bedroom features an expansive en-suite and walk-in closet that you'll absolutely adore, just steps away from the laundry room. Start your day enjoying a cup of coffee on the spacious patio off the dining nook or invite your neighbors over to grill out! The upstairs boasts a bonus space and two additional bedrooms with two full baths. Come tour this beautiful home today!

- Covered Patio
- 4 Bedrooms
- 3.5 Baths
- Main Bedroom Downstairs
- Office

Sales Office 9246 Knolling Loop Ooltewah, TN 37363

Office Hours