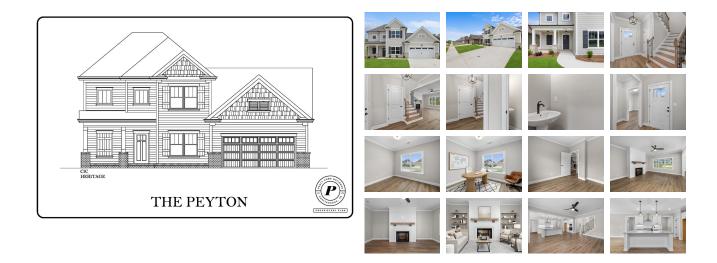

## CALL FOR PRICE

Sq Ft: 2,616 Bedrooms: 4 Baths: 3 Half Baths: 1 Stories: 2

This charming Peyton home plan is situated in the heart of Ooltewah, TN, in the stunning Bainbridge Park community. Enjoy a picturesque stroll along the sidewalks and green spaces, or take a refreshing dip in the community pool and cabana. Conveniently located just minutes from I-75, Cambridge Square, and Hamilton Place, you have everything you need and want close by. Step inside to find a foyer with convenient coat closet, leading to a study/office area and powder room (that are hard to come by these days!). Next, experience the open layout of the great room, kitchen, and dining nook that makes it the perfect space for movie nights, family gatherings, and entertaining guests. Conveniently located down the hall and around the corner, the private main bedroom features an expansive en-suite and walk-in closet that you'll absolutely adore, just steps away from the laundry room. Start your day enjoying a cup of coffee on the spacious patio off the dining nook or invite your neighbors over to grill out! The upstairs boasts a bonus space and two additional bedrooms with two full baths. Come tour this beautiful home today!

- Covered Patio
- 4 Bedrooms
- 3.5 Baths
- Main Bedroom Downstairs
- Office

Sales Office 9246 Knolling Loop Ooltewah, TN 37363

Office Hours