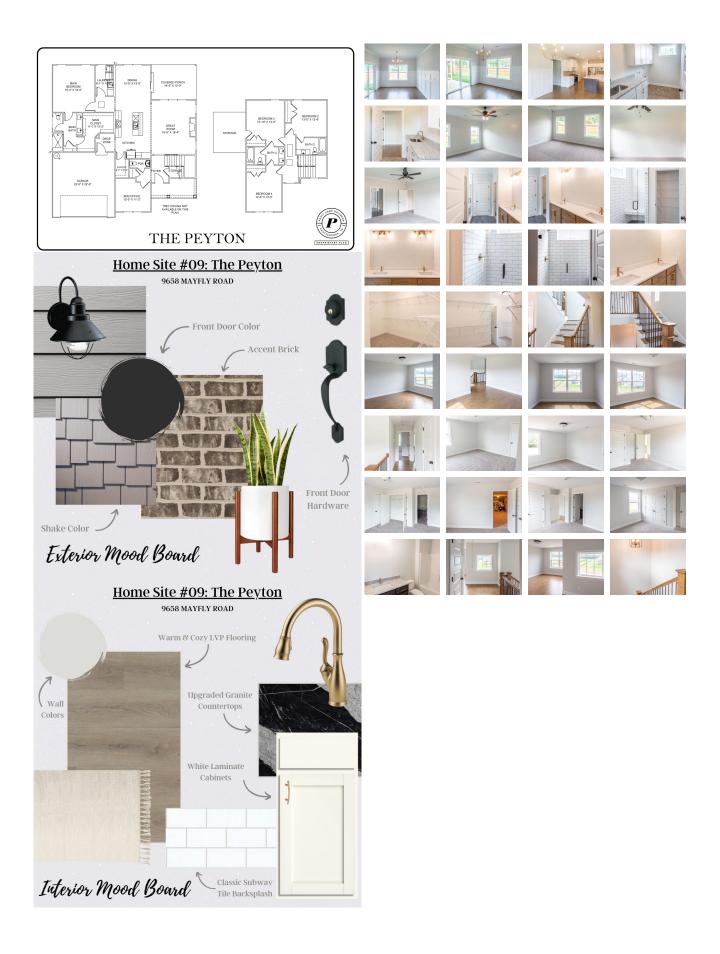

## \$549,900

Sq Ft: 2,615 Bedrooms: 4 Baths: 3 Half Baths: 1 Stories: 2

Discover The Farms at Creekside, an exceptional new community with an abundance of remarkable features. With stunning natural hillside views and sprawling private homesites, this neighborhood exudes tranquility and beauty. Homesite 9 – The Peyton Home Plan is one of our latest floor plans, boasting a warm and inviting atmosphere. Step inside to find a foyer with convenient coat closet, leading to a study/office area and powder room (that are hard to come by these days!). Next, experience the open layout of the great room, kitchen, and dining nook that makes it the perfect space for movie nights, family gatherings, and entertaining guests. Conveniently located down the hall and around the corner, the private main bedroom features an expansive en-suite and walk-in closet that you'll absolutely adore, just steps away from the laundry room. Start your day enjoying a cup of coffee on the spacious patio off the dining nook or invite your neighbors over to grill out! The upstairs boasts a bonus space and two additional bedrooms with a full bath.

Sales Office 2514 Ooltewah Ringgold Rd Ooltewah, TN 37363

Office Hours

- Covered Patio
- 4 Bedrooms
- 3.5 Baths
- Main Bedroom Downstairs
- Office