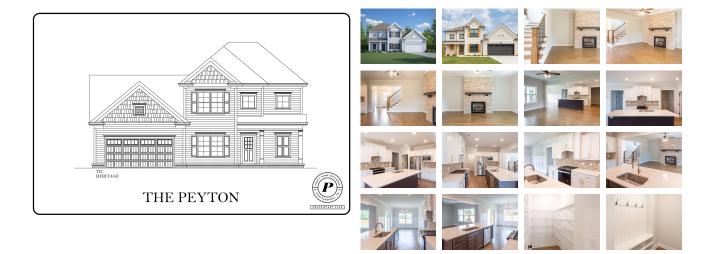

## \$549,900

Sq Ft: 2,615 Bedrooms: 4 Baths: 3 Half Baths: 1 Stories: 2

Discover The Farms at Creekside, an exceptional new community with an abundance of remarkable features. With stunning natural hillside views and sprawling private homesites, this neighborhood exudes tranquility and beauty. Homesite 9 – The Peyton Home Plan is one of our latest floor plans, boasting a warm and inviting atmosphere. Step inside to find a foyer with convenient coat closet, leading to a study/office area and powder room (that are hard to come by these days!). Next, experience the open layout of the great room, kitchen, and dining nook that makes it the perfect space for movie nights, family gatherings, and entertaining guests. Conveniently located down the hall and around the corner, the private main bedroom features an expansive en-suite and walk-in closet that you'll absolutely adore, just steps away from the laundry room. Start your day enjoying a cup of coffee on the spacious patio off the dining nook or invite your neighbors over to grill out! The upstairs boasts a bonus space and two additional bedrooms with a full bath.