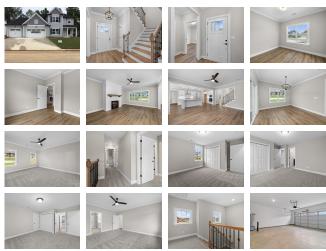

Step inside to find a foyer with convenient coat closet, leading to a study/office area and powder room (that are hard to come by these days!). Next, experience the open layout of the great room, kitchen, and dining nook that makes it the perfect space for movie nights, family gatherings, and entertaining guests. Conveniently located down the hall and around the corner, the private main bedroom features an expansive en-suite and walk-in closet that you'll absolutely adore, just steps away from the laundry room. Start your day enjoying a cup of coffee on the spacious patio off the dining nook or invite your neighbors over to grill out!