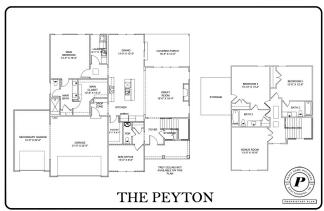

- Covered Patio
- 3 Bedrooms
- 3.5 Baths
- Main Bedroom Downstairs

Sales Office 1771 Rock Bass Way Soddy Daisy, TN 37379

Office Hours