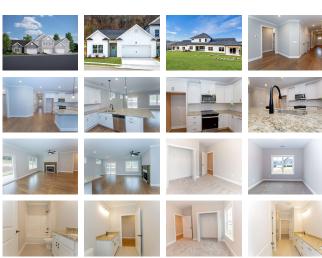

## 1657 DESTINY DR

Hixson, TN 37343 | Nestledown

\$429,900

Sq Ft: 1,711 Bedrooms: 3 Baths: 2 Stories: 1

Welcome home to Nestledown – Pratt Home Builders' newest townhome community in the heart of Hixson. Tucked away off Hixson Pike, this convenient location offers a quick 20-minute commute to downtown <a href="Chattanooga">Chattanooga</a> and is a stone's throw away from <a href="top-rated-schools">top-rated-schools</a>, <a href="shopping">shopping</a>, parks, and the lake. Introducing The Piedmont home design featuring just over 1,700 square feet of living space. This signature single-level living plan includes 3 bedrooms and 2 bathrooms, with ample space for family or guests. Entertain in style with a gourmet kitchen that features granite countertops, a spacious island, walk-in pantry, tile backsplash, under cabinet lighting, and top-of-the-line stainless steel appliances. Step from the open great room to a cozy covered patio to enjoy the breeze. The master bathroom features an indulgent oversized shower with a full tile bench, perfect for relaxation. Come and see this lovely home now to enjoy maintenance-free living at its best.