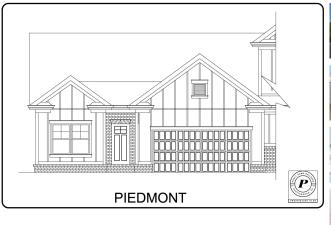

## 1657 DESTINY DR

Hixson, TN 37343 | Nestledown

\$429,900

Sq Ft: 1,711 Bedrooms: 3 Baths: 2 Stories: 1

Welcome home to Nestledown – Pratt Home Builders' newest townhome community in the heart of Hixson. Tucked away off Hixson Pike, this convenient location offers a quick 20-minute commute to downtown <a href="Chattanooga">Chattanooga</a> and is a stone's throw away from <a href="top-rated-schools">top-rated-schools</a>, <a href="shopping">shopping</a>, parks, and the lake. Introducing The Piedmont home design featuring just over 1,700 square feet of living space. This signature single-level living plan includes 3 bedrooms and 2 bathrooms, with ample space for family or guests. Entertain in style with a gourmet kitchen that features granite countertops, a spacious island, walk-in pantry, tile backsplash, under cabinet lighting, and top-of-the-line stainless steel appliances. Step from the open great room to a cozy covered patio to enjoy the breeze. The master bathroom features an indulgent oversized shower with a full tile bench, perfect for relaxation. Come and see this lovely home now to enjoy maintenance-free living at its best.