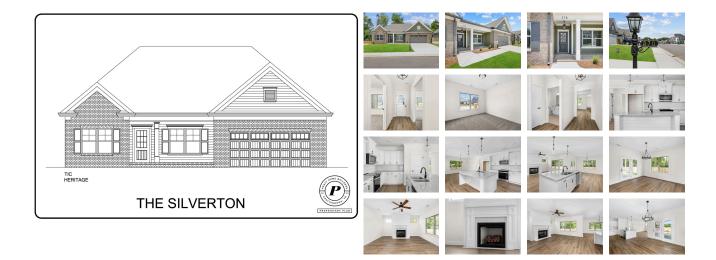

The Silverton floor plan is ideal for growing families or those looking to downsize, offering 3 bedrooms and 2 full bathrooms. The great room and eat-in kitchen form a spacious and open-concept area, perfect for hosting gatherings. This home is fitted with luxurious granite countertops and upscale vinyl plank flooring throughout most of the living space, complemented by plush bedroom carpets and sleek bathroom and laundry room tiles. A tiled walk-in shower is also included. The covered patio invites you to sit back and relax with a glass of sweet tea or your newest book.

- 3 Bedrooms
- 2 Bathrooms
- Covered Patio
- 2-Car Garage

Sales Office Call Brittany at (423) 757-7687 ext. 1 Fort Oglethorpe, GA 30741

Office Hours