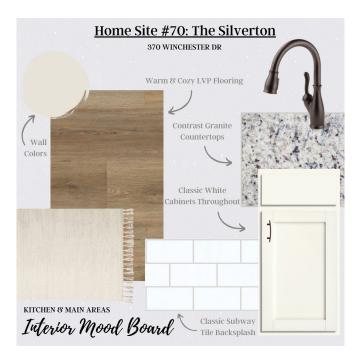

The Silverton floor plan is ideal for growing families or those looking to downsize, offering 3 bedrooms and 2 full bathrooms. The great room and eat-in kitchen form a spacious and open-concept area, perfect for hosting gatherings. This home is fitted with luxurious granite countertops and upscale vinyl plank flooring throughout most of the living space, complemented by plush bedroom carpets and sleek bathroom and laundry room tiles. A tiled walk-in shower is also included. The covered patio invites you to sit back and relax with a glass of sweet tea or your newest book.