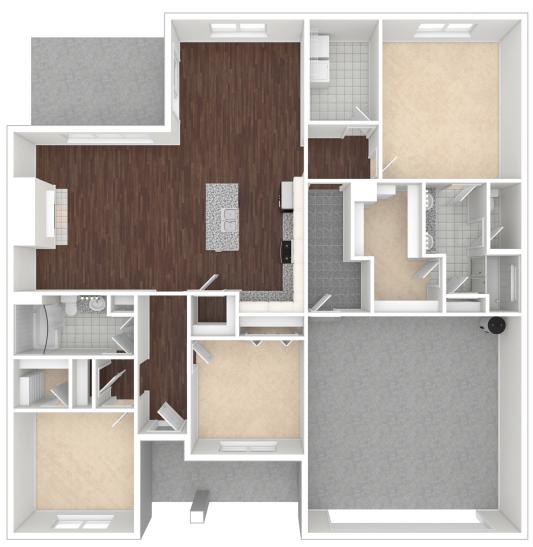

### THE SILVERTON

SINGLE LEVEL

1,861 SQ FT | 3 BEDS | 2 BATHS

## UNFURNISHED

For more information please visit prattliving.com or call (423) 757-7687

© PRATT HOME BUILDERS. ALL RIGHTS RESERVED. REPRODUCTION OF THE ILLUSTRATIONS OR WORKING DRAWINGS BY ANY MEANS IS STRICTLY PROHIBITED. ALL ENCLOSED ELEMENTS ARE REPRESENTATIONAL; ACTUAL HOMES AND FLOOR PLANS MAY VARY