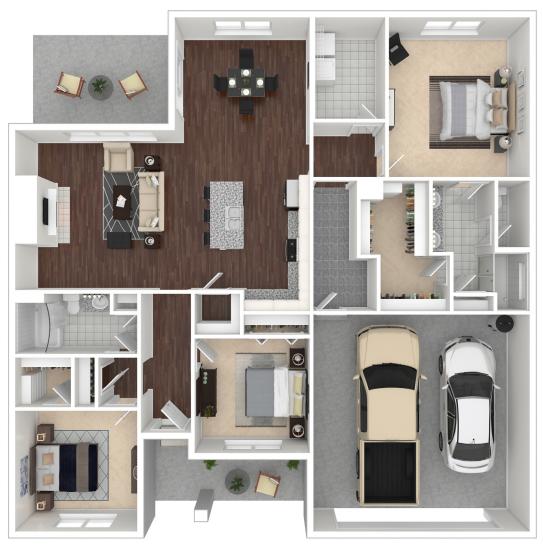

### THE SILVERTON

SINGLE LEVEL

1,861 SQ FT | 3 BEDS | 2 BATHS

# FURNISHED

#### For more information please visit prattliving.com or call (423) 757-7687

© PRATT HOME BUILDERS. ALL RIGHTS RESERVED. REPRODUCTION OF THE ILLUSTRATIONS OR WORKING DRAWINGS BY ANY MEANS IS STRICTLY PROHIBITED. ALL ENCLOSED ELEMENTS ARE REPRESENTATIONAL; ACTUAL HOMES AND FLOOR PLANS MAY VARY