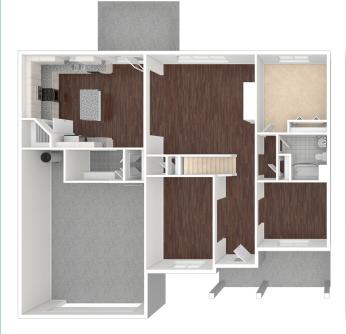

# THE MAGNOLIA LANE

MAIN BEDROOM UP

3,688 SQ FT | 5 BEDS | 4 BATHS

#### FURNISHED

For more information please visit prattliving.com or call (423) 757-7687