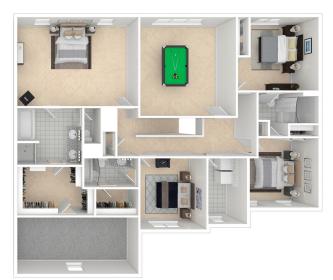

### THE MAGNOLIA LANE

MAIN BEDROOM UP

3,688 SQ FT | 5 BEDS | 4 BATHS

## UNFURNISHED

For more information please visit prattliving.com or call (423) 757-7687

 $\widehat{P}$ 