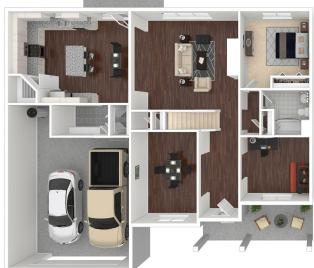

# THE MAGNOLIA LANE

MAIN BEDROOM UP

3,688 SQ FT | 5 BEDS | 4 BATHS

#### FURNISHED

For more information please visit prattliving.com or call (423) 757-7687