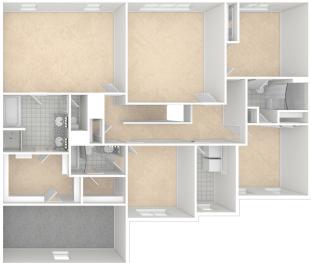

### THE MAGNOLIA LANE

MAIN BEDROOM UP

3,688 SQ FT | 5 BEDS | 4 BATHS

## UNFURNISHED

For more information please visit prattliving.com or call (423) 757-7687

 $\widehat{P}$ 