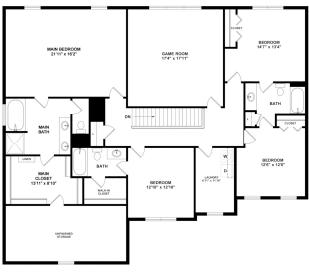

### THE MAGNOLIA LANE

MAIN BEDROOM UP

3,688 SQ FT | 5 BEDS | 4 BATHS

# DETAILED DRAWING

UPPER LEVEL

For more information please visit prattliving.com or call (423) 757-7687

© PRATT HOME BUILDERS. ALL RIGHTS RESERVED. REPRODUCTION OF THE ILLUSTRATIONS OR WORKING DRAWINGS BY ANY MEANS IS STRICTLY PROHIBITED. ALL ENCLOSED ELEMENTS ARE REPRESENTATIONAL; ACTUAL HOMES AND FLOOR PLANS MAY VARY